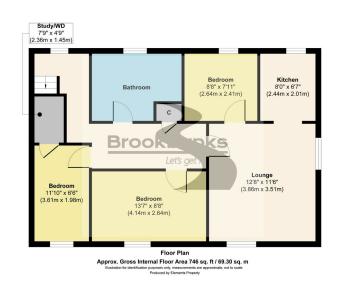

- · Location: Situated on Lullingstone Avenue in the desirable area of Swanley.
- Bedrooms: Three well-sized bedrooms, perfect for a growing family or guests.
- · Lounge: Generously sized, ideal for relaxation or entertaining guests.
- Bathroom: Well-appointed, stylish, and designed for comfort.
- Versatile: Ideal for first-time buyers, families, or those working from home.

- Entrance: Spacious, bright hallway with a large staircase for a welcoming feel.
- · Main Bedroom: Features a large walk-in wardrobe, which can be used as a home office
- · Kitchen: Part open-plan design, offering a modern and flexible living space.
- First Floor: Added privacy and a sense of space being on the first floor.
- Rare Opportunity: A unique maisonette in a sought-after location, not to be missed!

This spacious 3-bedroom first-floor maisonette on Lullingstone Avenue, Swanley, offers a bright, welcoming entrance with a large hallway and staircase. The property features a comfortable lounge, a part open-plan kitchen, and three bedrooms, with the main bedroom including a walk-in wardrobe that could double as a home office. Stylishly finished with a modern bathroom, this maisonette is perfect for those seeking a versatile and well-located home. A unique opportunity not to be missed!