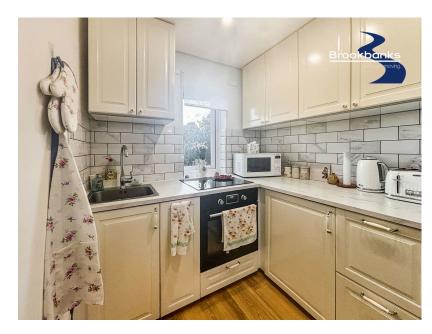

- Entrance: Spacious, bright hallway with a large staircase for a welcoming feel.
- · Main Bedroom: Features a large walk-in wardrobe, which can be used as a home office
- · Kitchen: Part open-plan design, offering a modern and flexible living space.
- First Floor: Added privacy and a sense of space being on the first floor.
- Rare Opportunity: A unique maisonette in a sought-after location, not to be missed!

This spacious 3-bedroom first-floor maisonette on Lullingstone Avenue, Swanley, offers a bright, welcoming entrance with a large hallway and staircase. The property features a comfortable lounge, a part open-plan kitchen, and three bedrooms, with the main bedroom including a walk-in wardrobe that could double as a home office. Stylishly finished with a modern bathroom, this maisonette is perfect for those seeking a versatile and well-located home. A unique opportunity not to be missed!