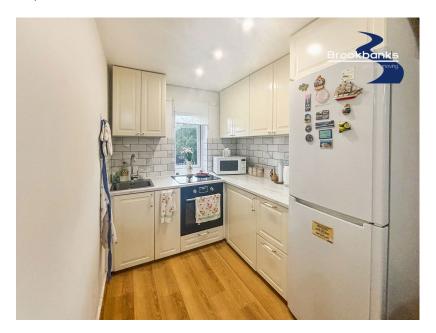

- Entrance: Spacious, bright hallway with a large staircase for a welcoming feel.
- · Main Bedroom: Features a large walk-in wardrobe, which can be used as a home office
- · Kitchen: Part open-plan design, offering a modern and flexible living space.
- First Floor: Added privacy and a sense of space being on the first floor.
- Rare Opportunity: A unique maisonette in a sought-after location, not to be missed!

This spacious 3-bedroom first-floor maisonette on Lullingstone Avenue, Swanley, offers a bright, welcoming entrance with a large hallway and staircase. The property features a comfortable lounge, a part open-plan kitchen, and three bedrooms, with the main bedroom including a walk-in wardrobe that could double as a home office. Stylishly finished with a modern bathroom, this maisonette is perfect for those seeking a versatile and well-located home. A unique opportunity not to be missed!