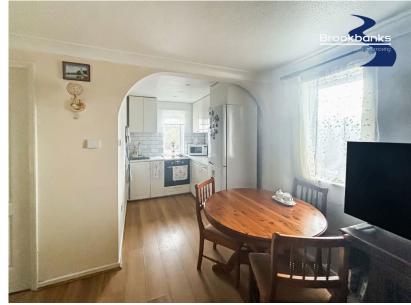

- Entrance: Spacious, bright hallway with a large staircase for a welcoming feel.
- · Main Bedroom: Features a large walk-in wardrobe, which can be used as a home office
- · Kitchen: Part open-plan design, offering a modern and flexible living space.
- First Floor: Added privacy and a sense of space being on the first floor.
- Rare Opportunity: A unique maisonette in a sought-after location, not to be missed!

This spacious 3-bedroom first-floor maisonette on Lullingstone Avenue, Swanley, offers a bright, welcoming entrance with a large hallway and staircase. The property features a comfortable lounge, a part open-plan kitchen, and three bedrooms, with the main bedroom including a walk-in wardrobe that could double as a home office. Stylishly finished with a modern bathroom, this maisonette is perfect for those seeking a versatile and well-located home. A unique opportunity not to be missed!