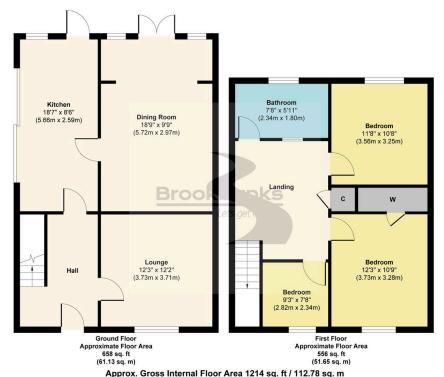

## Hollytree Avenue, Swanley, BR8

Guide Price £400.000

Guide Price OF £400,000 TO £425,000

This well-presented 3-bedroom semi-detached family home on Hollytree Avenue, Swanley, offers spacious living with a bright lounge, a dining room with a sitting area, and a large kitchen with a utility space. The property features three generously sized bedrooms, a private rear garden with a lawn and patio, and a garage. Situated in a convenient location, it provides easy access to the station, shops, and local transport networks, making it an ideal choice for families seeking comfort and convenience.

Approx. Gross Internal Floor Area 1214 Sq. ft / 112.76 Sq. ft Illustration for identification purposes only, measurements are approximate, not to scale. Produced by Elements Property