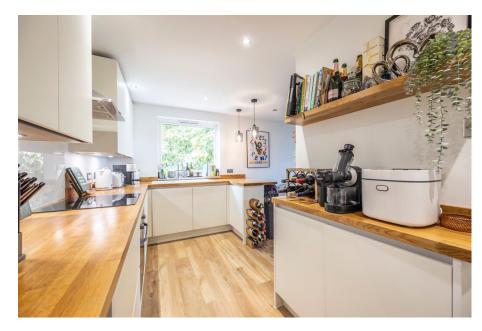

- Prime location near Blackheath, Greenwich Park, and Lewisham station.
- Short walks to transport links and local cafes, restaurants, and green spaces.
  High standard renovation
- High standard renovation throughout the flat.
- Garage en bloc for secure parking.
- Excellent transport links to central London.

This spacious, beautifully renovated first-floor flat offers a prime location near Blackheath, Greenwich Park, and Lewisham station. With a balcony overlooking communal gardens, it provides easy access to cafes, restaurants, and transport links. The property includes a share of the freehold, no ground rent, a garage, and ample parking, with the nearby Lewisham Gateway project set to bring additional amenities.