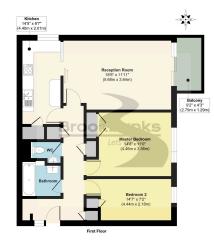

prox. Gross Internal Floor Area 770 sq. ft / 71.60 sq. n

Sales

01322 666452

sales@brookbanksonline.co.uk

41 High Street, Swanley, Kent, BR8 8AE