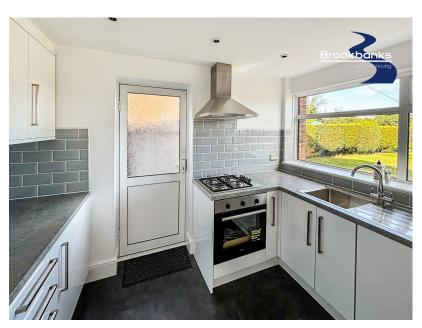

- Fully refurbished 3-bedroom detached family home
- · Modern kitchen with contemporary fixtures and fittings
- · Stunning family bathroom, finished to a high standard
- Private rear garden, perfect for relaxation and family time
- No forward chain, ready for immediate occupancy and future potential (subject to planning permission)

## Guide Price Of £500,000 to £525,000

A fully refurbished 3-bedroom detached family home, ideally located near Bluewater Shopping Centre, Darent Valley Hospital, and major road networks. With a spacious lounge/diner, modern kitchen, three bedrooms, and a stunning bathroom, this property offers comfortable living with further potential, subject to planning permission. It includes an attached garage, driveway for two cars, and a private rear garden. Offered with no forward chain, it's a perfect opportunity for families seeking a move-in ready home with room for future enhancement.