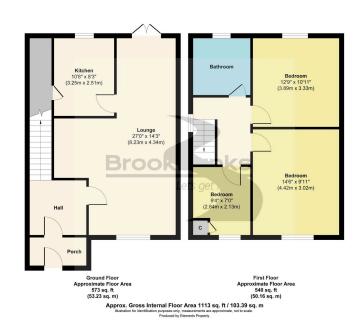

## Beacon Drive, Bean, DA2

- Guide Price Of £500,000 to £525,000
- · Spacious lounge/diner with double aspect windows for natural light
- Three well-proportioned bedrooms, ideal for family living
- Attached garage and driveway with parking for two cars
- · Located close to Bluewater, Darent Valley Hospital, and major road networks

- Fully refurbished 3-bedroom detached family home
- · Modern kitchen with contemporary fixtures and fittings
- · Stunning family bathroom, finished to a high standard
- Private rear garden, perfect for relaxation and family time
- No forward chain, ready for immediate occupancy and future potential (subject to planning permission)

## Guide Price Of £500,000 to £525,000

A fully refurbished 3-bedroom detached family home, ideally located near Bluewater Shopping Centre, Darent Valley Hospital, and major road networks. With a spacious lounge/diner, modern kitchen, three bedrooms, and a stunning bathroom, this property offers comfortable living with further potential, subject to planning permission. It includes an attached garage, driveway for two cars, and a private rear garden. Offered with no forward chain, it's a perfect opportunity for families seeking a move-in ready home with room for future enhancement.