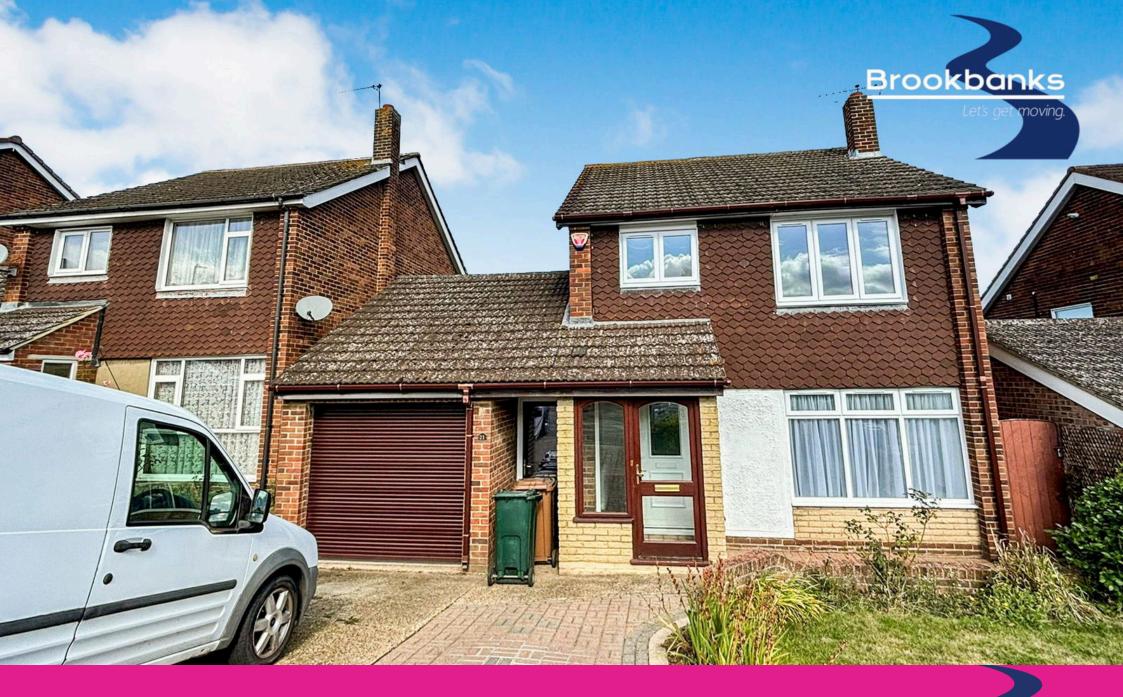

## Beacon Drive, Bean, DA2

- Guide Price Of £500,000 to £525,000
- · Spacious lounge/diner with double aspect windows for natural light
- Three well-proportioned bedrooms, ideal for family living
- Attached garage and driveway with parking for two cars
- · Located close to Bluewater, Darent Valley Hospital, and major road networks

- Fully refurbished 3-bedroom detached family home
- · Modern kitchen with contemporary fixtures and fittings
- · Stunning family bathroom, finished to a high standard
- Private rear garden, perfect for relaxation and family time
- No forward chain, ready for immediate occupancy and future potential (subject to planning permission)

## Guide Price Of £500,000 to £525,000

A fully refurbished 3-bedroom detached family home, ideally located near Bluewater Shopping Centre, Darent Valley Hospital, and major road networks. With a spacious lounge/diner, modern kitchen, three bedrooms, and a stunning bathroom, this property offers comfortable living with further potential, subject to planning permission. It includes an attached garage, driveway for two cars, and a private rear garden. Offered with no forward chain, it's a perfect opportunity for families seeking a move-in ready home with room for future enhancement.