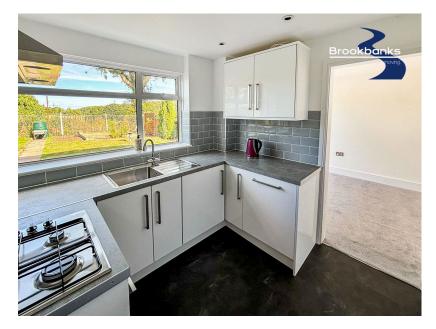

- Fully refurbished 3-bedroom detached family home
- · Modern kitchen with contemporary fixtures and fittings
- · Stunning family bathroom, finished to a high standard
- Private rear garden, perfect for relaxation and family time
- No forward chain, ready for immediate occupancy and future potential (subject to planning permission)

## Guide Price Of £500,000 to £525,000

A fully refurbished 3-bedroom detached family home, ideally located near Bluewater Shopping Centre, Darent Valley Hospital, and major road networks. With a spacious lounge/diner, modern kitchen, three bedrooms, and a stunning bathroom, this property offers comfortable living with further potential, subject to planning permission. It includes an attached garage, driveway for two cars, and a private rear garden. Offered with no forward chain, it's a perfect opportunity for families seeking a move-in ready home with room for future enhancement.