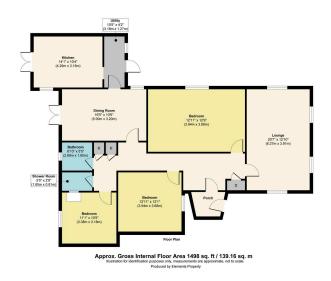

Located on the prestigious Birchwood Drive within the highly sought-after Joyden Wood area, this spacious 3-bedroom detached bungalow sits on a generous plot with ample potential for extension (STPP). The property features a large lounge with double-aspect windows, a dining room and kitchen breakfast room, both overlooking the beautiful rear garden. Additional highlights include a utility room with access to a secluded patio, perfect for outdoor dining. While some updating is required, the bungalow is fully livable, offering three bedrooms, a shower room, a bathroom, and plenty of outdoor space with mature trees, a large driveway, and a single garage. With no forward chain, this property presents a fantastic opportunity in a prime location.

Agents Notes: All measurements are approximate and quoted in metric with imperial equivalents and for general guidance only and whilst everyattempt has been made to ensure accuracy, they must not be relied on. The fixtures, fittings and appliances referred to have not been tested and therefore no guarantee can be given that they are in working order. Internal photographs