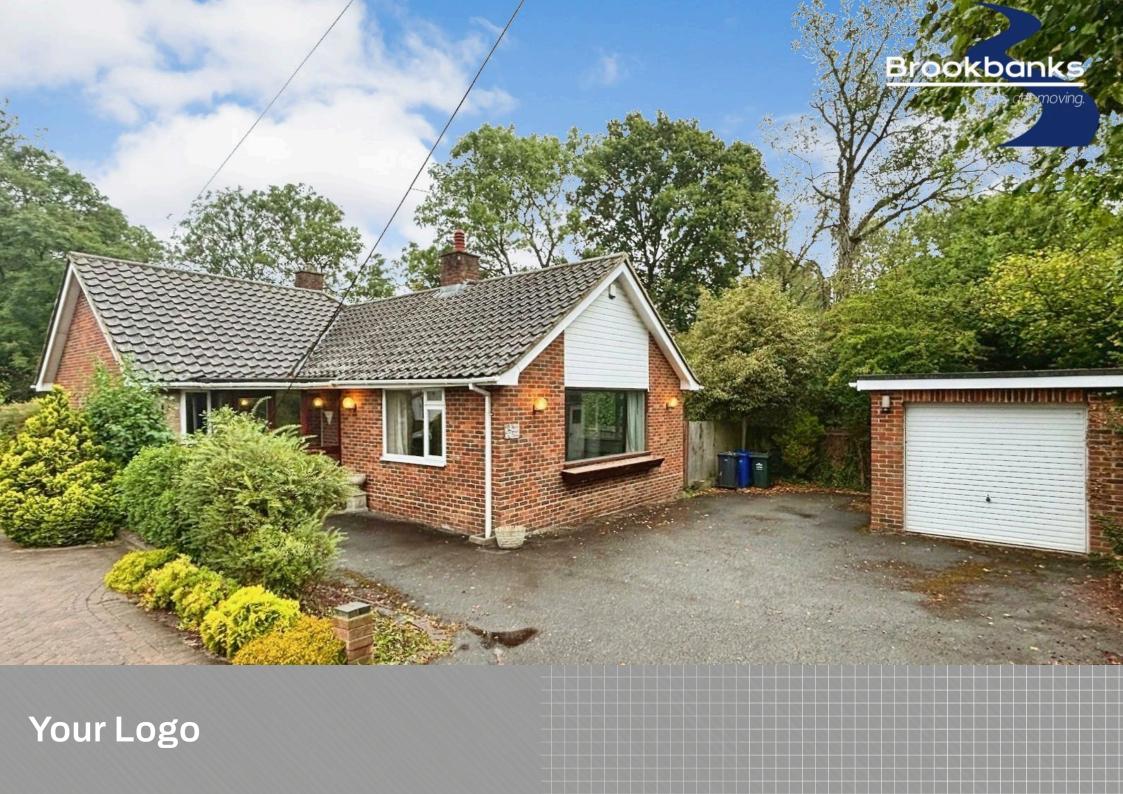

- Prime Location: Situated on the prestigious Birchwood Drive in the sought-after
- Broughten Myboridya ileange lounge featuring double-aspect windows that flood the room
- · Writhatat Patildi Statcluded patio · area accessible from the utility room, perfect for al
- · Aresole Ciariking Incardexation. driveway with plenty of parking space, plus a single
- · blar Foevfard Odiation Al stropade. · hassle-free buying process with no onward chain.

- Spacious Layout: Detached 3bedroom bungalow with ample living space and
- Gardenia View extensignoom (S) TIPM chen breakfast room both overlook the expansive
- Germerande Plot: Huge rear garden with mature trees, offering privacy and space
- for abled 6 on ention mentally to move in, but with scope for updating and personalizing to
- Fotertaiste. Potential: The property sits on a large plot with excellent potential for expansion, subject to planning permissions.

Located on the prestigious Birchwood Drive within the highly sought-after Joyden Wood area, this spacious 3-bedroom detached bungalow sits on a generous plot with ample potential for extension (STPP). The property features a large lounge with double-aspect windows, a dining room and kitchen breakfast room, both overlooking the beautiful rear garden. Additional highlights include a utility room with access to a secluded patio, perfect for outdoor dining. While some updating is required, the bungalow is fully livable, offering three bedrooms, a shower room, a bathroom, and plenty of outdoor space with mature trees, a large driveway, and a single garage. With no forward chain, this property presents a fantastic opportunity in a prime location.