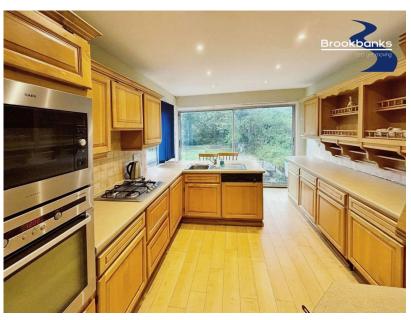

- Spacious Layout: Detached 3bedroom bungalow with ample living space and
- Gardenia View extensignoom (S) TIPM chen breakfast room both overlook the expansive
- Germerande Plot: Huge rear garden with mature trees, offering privacy and space
- for abled 6 on ention mentally to move in, but with scope for updating and personalizing to
- Fotertaiste. Potential: The property sits on a large plot with excellent potential for expansion, subject to planning permissions.

Located on the prestigious Birchwood Drive within the highly sought-after Joyden Wood area, this spacious 3-bedroom detached bungalow sits on a generous plot with ample potential for extension (STPP). The property features a large lounge with double-aspect windows, a dining room and kitchen breakfast room, both overlooking the beautiful rear garden. Additional highlights include a utility room with access to a secluded patio, perfect for outdoor dining. While some updating is required, the bungalow is fully livable, offering three bedrooms, a shower room, a bathroom, and plenty of outdoor space with mature trees, a large driveway, and a single garage. With no forward chain, this property presents a fantastic opportunity in a prime location.