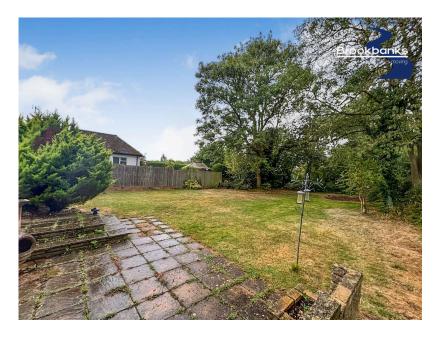

- Spacious Layout: Detached 3bedroom bungalow with ample living space and
- Gardenia View extensignoom (S) TIPM chen breakfast room both overlook the expansive
- Germerande Plot: Huge rear garden with mature trees, offering privacy and space
- for abled 6 on ention mentally to move in, but with scope for updating and personalizing to
- Fotertaiste. Potential: The property sits on a large plot with excellent potential for expansion, subject to planning permissions.

Located on the prestigious Birchwood Drive within the highly sought-after Joyden Wood area, this spacious 3-bedroom detached bungalow sits on a generous plot with ample potential for extension (STPP). The property features a large lounge with double-aspect windows, a dining room and kitchen breakfast room, both overlooking the beautiful rear garden. Additional highlights include a utility room with access to a secluded patio, perfect for outdoor dining. While some updating is required, the bungalow is fully livable, offering three bedrooms, a shower room, a bathroom, and plenty of outdoor space with mature trees, a large driveway, and a single garage. With no forward chain, this property presents a fantastic opportunity in a prime location.