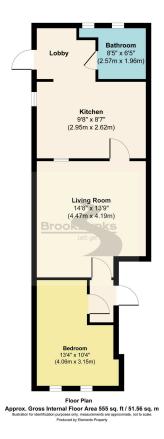

## Shipbourne Road, Tonbridge, TN10 3DS

From £200,000

- Being Sold via Secure Sale online bidding. Terms & Conditions apply. Starting Bid £200,000
- Spacious conversion property with a large living area, ideal for relaxation and hosting guests
- Comfortable double bedroom providing a cozy retreat
- Private rear garden, perfect for outdoor activities or gardening enthusiasts
- Don't miss out on this chance to own a tranquil oasis in the heart of Tonbridge

- Charming 1-bedroom ground floor garden flat near Tonbridge High Street
- Modern fitted kitchen equipped with all essentials for culinary endeavors
- Convenient bathroom offering functionality and ease
- No forward chain, making it an excellent opportunity for first-time buyers or investors

•

Being Sold via Secure Sale online bidding. Terms & Conditions apply. Starting Bid £200,000

Discover the perfect blend of modern comfort and convenience with this delightful 1-bedroom ground floor garden flat, ideally situated near Tonbridge High Street. Featuring a spacious living area, modern fitted kitchen, comfortable double bedroom, and a private rear garden, this property offers a serene oasis in the heart of Tonbridge. With no forward chain, it presents an excellent