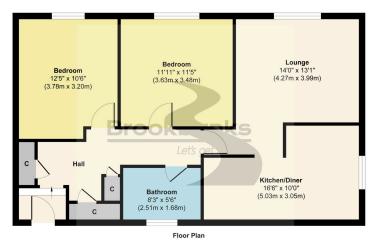

Approx. Gross Internal Floor Area 771 sq. ft / 71.62 sq. m Illustration for identification purposes only, measurements are approximate, not to scale. Produced by Elements Property

Sales
01322 666452

Agents Notes: All measurements are appr