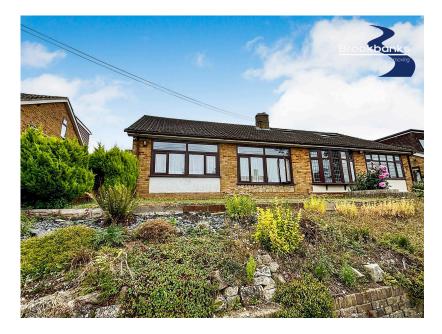

## **Forge Lane, Horton Kirby, DA4** Guide Price £390,000

- Guide Price of £390,000 to £400,000
- Spacious lounge/living area, ideal for relaxation and entertaining.
- Modern kitchen breakfast room with contemporary fittings and ample dining
- Spaceppointed shower room
  to meet all your day-to-day needs.
- Excellent transport links including a village bus service and easy motorway access.

- Charming 2-bedroom semidetached bungalow in the idyllic village of Horton Kirby.
- Garage and parking to the rear ensuring secure offstreet parking.
- Large utility room providing added convenience for daily tasks.
- Private garden perfect for outdoor enjoyment and gardening enthusiasts.
- Potential to extend (subject to planning), offering exciting possibilities for future growth.

#### Guide Price of £390,000 to £400,000

This charming 2-bedroom semi-detached bungalow in the picturesque village of Horton Kirby offers a perfect blend of countryside tranquility and convenient living. With excellent transport links, including a village bus service and easy access to nearby motorways, commuting is effortless. Inside, the bungalow features a spacious lounge/living area, two double bedrooms, a modern kitchen breakfast room, a large utility room, and a well-appointed shower room. The private garden, garage, and parking to the rear add to the appeal, while the potential to extend (subject to planning) offers exciting possibilities. Surrounded by local pubs and scenic countryside walks, this property provides a relaxed rural lifestyle with all the comforts of modern living.