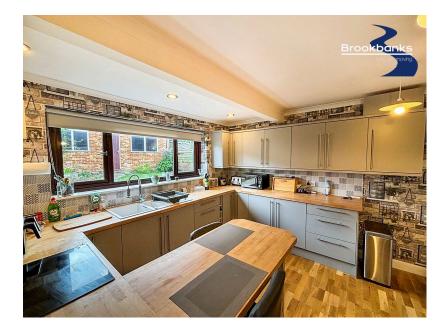

## **Forge Lane, Horton Kirby, DA4** Guide Price £390,000

- Guide Price of £390,000 to £400,000
- Spacious lounge/living area, ideal for relaxation and entertaining.
- Modern kitchen breakfast room with contemporary fittings and ample dining
- Spaceppointed shower room
  to meet all your day-to-day needs.
- Excellent transport links including a village bus service and easy motorway access.

- Charming 2-bedroom semidetached bungalow in the idyllic village of Horton Kirby.
- Garage and parking to the rear ensuring secure offstreet parking.
- Large utility room providing added convenience for daily tasks.
- Private garden perfect for outdoor enjoyment and gardening enthusiasts.
- Potential to extend (subject to planning), offering exciting possibilities for future growth.

#### Guide Price of £390,000 to £400,000

This charming 2-bedroom semi-detached bungalow in the picturesque village of Horton Kirby offers a perfect blend of countryside tranquility and convenient living. With excellent transport links, including a village bus service and easy access to nearby motorways, commuting is effortless. Inside, the bungalow features a spacious lounge/living area, two double bedrooms, a modern kitchen breakfast room, a large utility room, and a well-appointed shower room. The private garden, garage, and parking to the rear add to the appeal, while the potential to extend (subject to planning) offers exciting possibilities. Surrounded by local pubs and scenic countryside walks, this property provides a relaxed rural lifestyle with all the comforts of modern living.