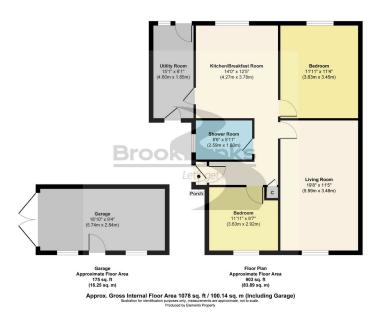

#### Guide Price of £390,000 to £400,000

This charming 2-bedroom semi-detached bungalow in the picturesque village of Horton Kirby offers a perfect blend of countryside tranquility and convenient living. With excellent transport links, including a village bus service and easy access to nearby motorways, commuting is effortless. Inside, the bungalow features a spacious lounge/living area, two double bedrooms, a modern kitchen breakfast room, a large utility room, and a well-appointed shower room. The private garden, garage, and parking to the rear add to the appeal, while the potential to extend (subject to planning) offers exciting possibilities. Surrounded by local pubs and scenic countryside walks, this property provides a relaxed rural lifestyle with all the comforts of modern living.