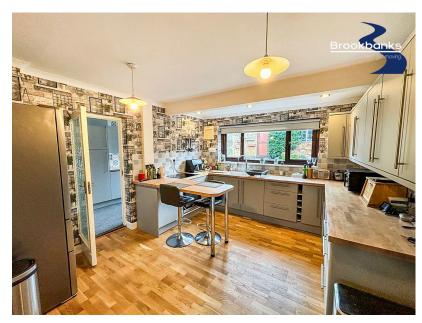

## **Forge Lane, Horton Kirby, DA4** Guide Price £390,000

- Guide Price of £390,000 to £400,000
- Spacious lounge/living area, ideal for relaxation and entertaining.
- Modern kitchen breakfast room with contemporary fittings and ample dining
- Spaceppointed shower room
  to meet all your day-to-day needs.
- Excellent transport links including a village bus service and easy motorway access.

#### Guide Price of £390,000 to £400,000

This charming 2-bedroom semi-detached bungalow in the picturesque village of Horton Kirby offers a perfect blend of countryside tranquility and convenient living. With excellent transport links, including a village bus service and easy access to nearby motorways, commuting is effortless. Inside, the bungalow features a spacious lounge/living area, two double bedrooms, a modern kitchen breakfast room, a large utility room, and a well-appointed shower room. The private garden, garage, and parking to the rear add to the appeal, while the potential to extend (subject to planning) offers exciting possibilities. Surrounded by local pubs and scenic countryside walks, this property provides a relaxed rural lifestyle with all the comforts of modern living.