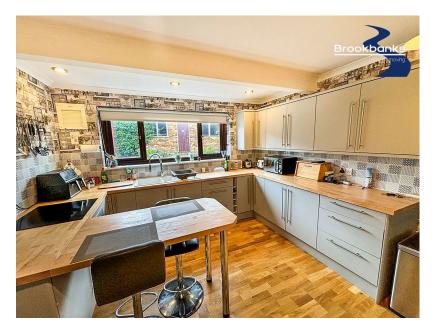

## **Forge Lane, Horton Kirby, DA4** Guide Price £390,000

- Guide Price of £390,000 to £400,000
- Spacious lounge/living area, ideal for relaxation and entertaining.
- Modern kitchen breakfast room with contemporary fittings and ample dining
- Spaceppointed shower room
  to meet all your day-to-day needs.
- Excellent transport links including a village bus service and easy motorway access.

#### Guide Price of £390,000 to £400,000

This charming 2-bedroom semi-detached bungalow in the picturesque village of Horton Kirby offers a perfect blend of countryside tranquility and convenient living. With excellent transport links, including a village bus service and easy access to nearby motorways, commuting is effortless. Inside, the bungalow features a spacious lounge/living area, two double bedrooms, a modern kitchen breakfast room, a large utility room, and a well-appointed shower room. The private garden, garage, and parking to the rear add to the appeal, while the potential to extend (subject to planning) offers exciting possibilities. Surrounded by local pubs and scenic countryside walks, this property provides a relaxed rural lifestyle with all the comforts of modern living.