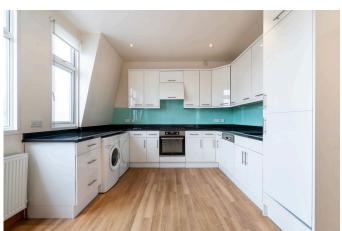

- Period Conversion: Located on the top floor of a charming period property.
- Double Bedrooms: Two generously-sized double bedrooms for comfort and
- Domemory Kitchen: Fully fitted kitchen with modern appliances.
- Excellent Transport Links: Close to Finchley Road tube station (Metropolitan and
- AvailableineswZOmered part furnished, ready for immediate occupancy.

Stunning two double bedroom top-floor apartment in a period conversion located in South Hampstead. This bright and spacious property features a large reception room, modern kitchen, two ensuite bathrooms, and a separate guest toilet. Ideally situated near Finchley Road tube station and local amenities. Available now, part furnished.