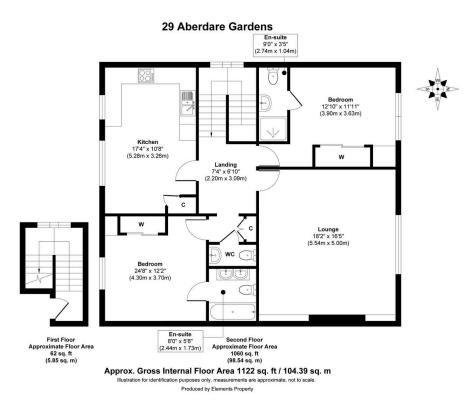

## Abedare Gardens, South Hampstead, NW6

£3,000PCM (Deposit: £3,400)

🛤 2 🏪 2 🚘 1

PROPERTY PROPERTY PROFESSIONALS

brookbanksonline.co.uk

Lettings 01322 666452

41 High Street, Swanley, Kent, BR8 8AE

Agents Notes: All measurements are approximate and quoted in metric with imperial equivalents and for general guidance only and whilst everyattempt has been made to ensure accuracy, they must not be relied on. The fixtures, fittings and appliances referred to have not been tested and therefore no guarantee can be given that they are in working order. Internal photographs are reproduced for general information and it must not be inferred that any item shown is included with the property. For a free valuation, contact the numbers listed on the brochure Managing Director Mr D. Williams FNAEA Directos & Company Secretary, L. Williams | Registered in England No: 05007887 VAT No: 769144401

- Period Conversion: Located on the top floor of a charming period property.
- Double Bedrooms: Two generously-sized double bedrooms for comfort and
- Domemory Kitchen: Fully fitted kitchen with modern appliances.
- Excellent Transport Links: Close to Finchley Road tube station (Metropolitan and
- AvailableineswZOmered part furnished, ready for immediate occupancy.

Stunning two double bedroom top-floor apartment in a period conversion located in South Hampstead. This bright and spacious property features a large reception room, modern kitchen, two ensuite bathrooms, and a separate guest toilet. Ideally situated near Finchley Road tube station and local amenities. Available now, part furnished.