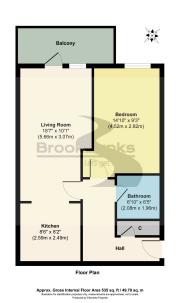

## Guide Price Of £225,000 to £250,000

Welcome to this stunning one-bedroom first floor flat in a modern block just 5 years old, ideally situated a short walk from the station and high street. Perfect for first-time buyers or investors, this immaculate home features a spacious open-plan living area with a modern kitchen, direct access to a private balcony, a large double bedroom, and a contemporary family bathroom. Additional benefits include allocated parking and secure entry. Enjoy the perfect blend of convenience and stylish living in this beautifully presented flat. Schedule a viewing today!