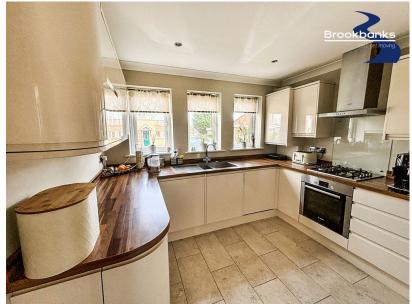

- · Close to Amenities: Near local primary schools, shops, and abundant green spaces.
- · Modern Kitchen: Wellequipped, contemporary fitted kitchen with modern
- applie Mels. Proportioned Bedrooms: Includes a master bedroom with an en-suite
- Phivater Driverway: Offers offroad parking for added ease and security.
- Move-In Ready: Presented in good condition throughout, ready for immediate occupancy.

## Modern 3-Bedroom End-of-Terrace Home in West Kingsdown

This stylish three-bedroom end-of-terrace home is ideally situated in a quiet cul-de-sac in the popular village of West Kingsdown. Offering a spacious living/dining area, a modern fitted kitchen, and a convenient ground floor WC, this property combines contemporary comfort with family-friendly features. The first floor includes three well-sized bedrooms, with the master benefiting from an en-suite shower room, plus a family bathroom. The home also features a mature rear garden and a private driveway. Close to local primary schools, shops, and green spaces, this property is in excellent condition and perfect for families looking for a move-in-ready home.