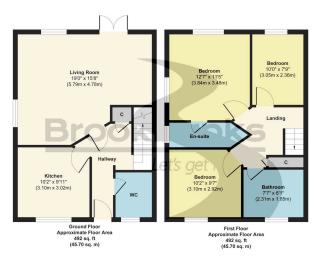

Approx. Gross Internal Floor Area 984 sq. ft / 91.40 sq. m illustration for identification purposes only, measurements are approximate, not to scale.

naeal propertymark
PROTECTED