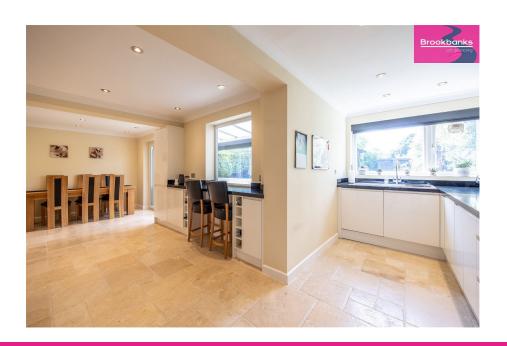

To the front of the property, you'll find a private lounge, perfect for relaxing evenings. The heart of the home is undoubtedly the large and stunning kitchen diner. This space features a modern fitted kitchen with LED lighting, creating a bright and neutral atmosphere that's both spacious and inviting. The kitchen diner seamlessly leads into a conservatory/garden room, a versatile space that could serve as a utility area, office, or relaxation room. From here, you can enjoy the truly magnificent low-maintenance rear garden, complete with side access, a shed with power and light, and mature borders.