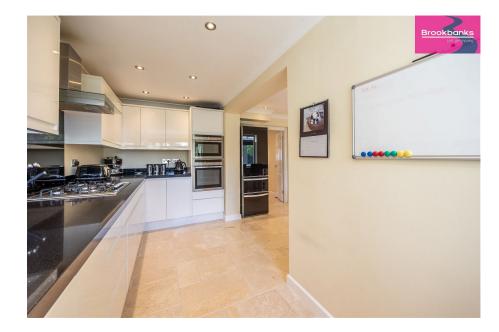

To the front of the property, you'll find a private lounge, perfect for relaxing evenings. The heart of the home is undoubtedly the large and stunning kitchen diner. This space features a modern fitted kitchen with LED lighting, creating a bright and neutral atmosphere that's both spacious and inviting. The kitchen diner seamlessly leads into a conservatory/garden room, a versatile space that could serve as a utility area, office, or relaxation room. From here, you can enjoy the truly magnificent low-maintenance rear garden, complete with side access, a shed with power and light, and mature borders.