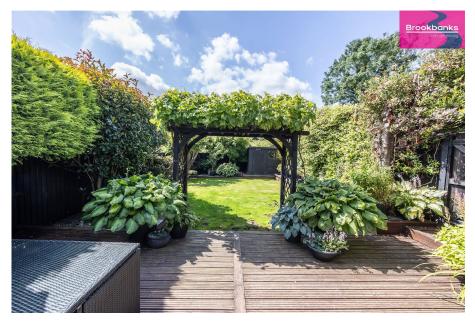

To the front of the property, you'll find a private lounge, perfect for relaxing evenings. The heart of the home is undoubtedly the large and stunning kitchen diner. This space features a modern fitted kitchen with LED lighting, creating a bright and neutral atmosphere that's both spacious and inviting. The kitchen diner seamlessly leads into a conservatory/garden room, a versatile space that could serve as a utility area, office, or relaxation room. From here, you can enjoy the truly magnificent low-maintenance rear garden, complete with side access, a shed with power and light, and mature borders.