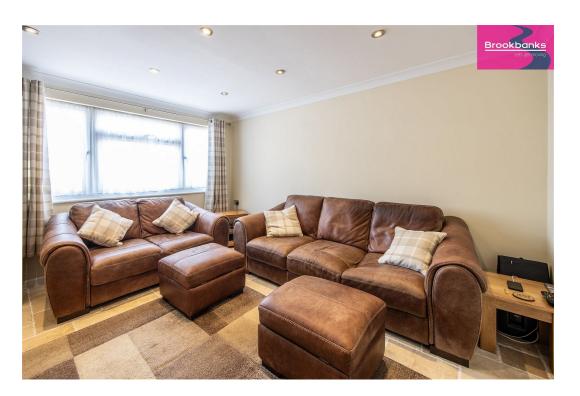

To the front of the property, you'll find a private lounge, perfect for relaxing evenings. The heart of the home is undoubtedly the large and stunning kitchen diner. This space features a modern fitted kitchen with LED lighting, creating a bright and neutral atmosphere that's both spacious and inviting. The kitchen diner seamlessly leads into a conservatory/garden room, a versatile space that could serve as a utility area, office, or relaxation room. From here, you can enjoy the truly magnificent low-maintenance rear garden, complete with side access, a shed with power and light, and mature borders.

- Ample Parking: Features a large driveway accommodating 2-3 vehicles.
- Cozy Lounge: A private and comfortable lounge area at the front of the house.
- Versatile Conservatory/ Garden Room: Ideal for use as a utility area, home office,
- Corelax table Loving: leading to floog archipped with luxurious underfloor heating.
- Unique Fourth Bedroom: Includes a mezzanine level, making it a perfect kids' room, den, or creative space.