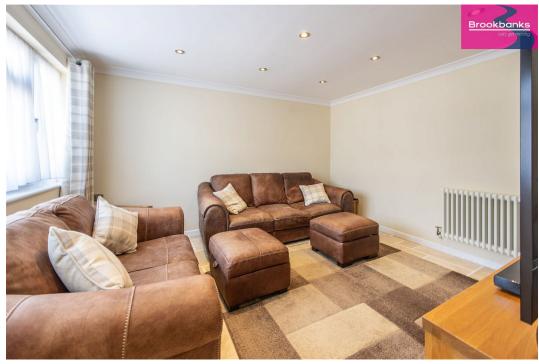

To the front of the property, you'll find a private lounge, perfect for relaxing evenings. The heart of the home is undoubtedly the large and stunning kitchen diner. This space features a modern fitted kitchen with LED lighting, creating a bright and neutral atmosphere that's both spacious and inviting. The kitchen diner seamlessly leads into a conservatory/garden room, a versatile space that could serve as a utility area, office, or relaxation room. From here, you can enjoy the truly magnificent low-maintenance rear garden, complete with side access, a shed with power and light, and mature borders.

- Ample Parking: Features a large driveway accommodating 2-3 vehicles.
- Cozy Lounge: A private and comfortable lounge area at the front of the house.
- Versatile Conservatory/ Garden Room: Ideal for use as a utility area, home office,
- Corelax table Loving: leading to floog archipped with luxurious underfloor heating.
- Unique Fourth Bedroom: Includes a mezzanine level, making it a perfect kids' room, den, or creative space.