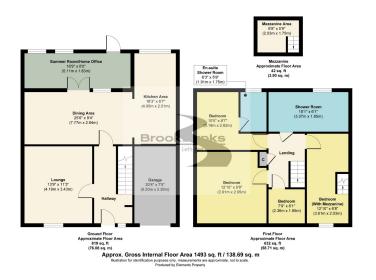

To the front of the property, you'll find a private lounge, perfect for relaxing evenings. The heart of the home is undoubtedly the large and stunning kitchen diner. This space features a modern fitted kitchen with LED lighting, creating a bright and neutral atmosphere that's both spacious and inviting. The kitchen diner seamlessly leads into a conservatory/garden room, a versatile space that could serve as a utility area, office, or relaxation room. From here, you can enjoy the truly magnificent low-maintenance rear garden, complete with side access, a shed with power and light, and mature borders.

The ground floor also boasts the luxury of underfloor heating, adding a touch of comfort and warmth.

Moving to the first floor, you'll find that it is just as impressive. The master bedroom features a stunning ensuite shower room, providing a private retreat. The wonderful family shower room serves the other bedrooms, ensuring convenience for all. There are two further double bedrooms, one larger than the other, each thoughtfully designed with fitted wardrobes. The fourth bedroom is a magical space, complete with fitted wardrobes and a clever staircase addition leading to a mezzanine level. This unique feature makes it an ideal kids' room, den, or office.

An attached garage offers additional storage and the potential for conversion into another room (subject to planning).

Conveniently located close to the station, high street, excellent road

- Highly Desirable Location: Nestled in the ever-popular High Firs development in
- SwitingyEntrance: A welcoming hallway that sets the tone for this beautiful
- Stuneing Kitchen Diner: Modern fitted kitchen with LED lighting, spacious and
- Exigent partie Carolerarhowgratherings ce rear garden with side access, a powered
- Shedriand Master Sorters.
   Features a stunning ensuite shower room for ultimate privacy.