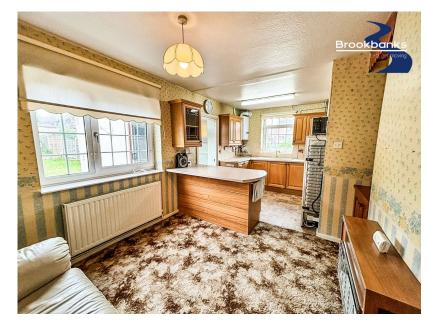

- Prime Location: Situated in the heart of Swanley, close to local amenities.
- Kitchen/Diner: Ideal for family meals and entertaining guests.
- Garden Room: Offers lovely views of the large rear garden.
- Bathroom & Separate WC: Functional layout for a busy household.
- No Forward Chain: Enables a quicker, simpler buying process.

## Guide Price Of £375,000 to £400,000

Discover this fantastic 3-bedroom semi-detached home in Swanley, perfect for creating your dream space. The ground floor features a cozy lounge, spacious kitchen/diner, utility room, and garden room. Upstairs, you'll find three generous bedrooms, a bathroom, and a separate WC. The large rear garden offers ample space for gardening or potential extensions, while the driveway and car port provide plenty of parking. With no forward chain and requiring some work, this property is ideal for those looking to renovate and personalize. Don't miss this unique opportunity!