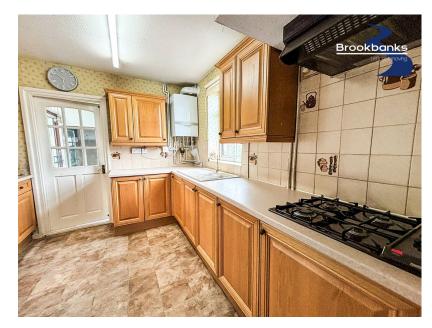

- Prime Location: Situated in the heart of Swanley, close to local amenities.
- Kitchen/Diner: Ideal for family meals and entertaining guests.
- Garden Room: Offers lovely views of the large rear garden.
- Bathroom & Separate WC: Functional layout for a busy household.
- No Forward Chain: Enables a quicker, simpler buying process.

## Guide Price Of £375,000 to £400,000

Discover this fantastic 3-bedroom semi-detached home in Swanley, perfect for creating your dream space. The ground floor features a cozy lounge, spacious kitchen/diner, utility room, and garden room. Upstairs, you'll find three generous bedrooms, a bathroom, and a separate WC. The large rear garden offers ample space for gardening or potential extensions, while the driveway and car port provide plenty of parking. With no forward chain and requiring some work, this property is ideal for those looking to renovate and personalize. Don't miss this unique opportunity!