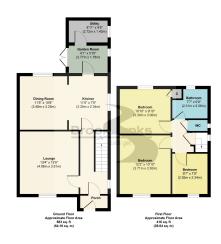

pprox. Gross Internal Floor Area 999 sq. ft / 92.80 sq. Bustistion for identification purposes only, measurements are approximate, not to scale.