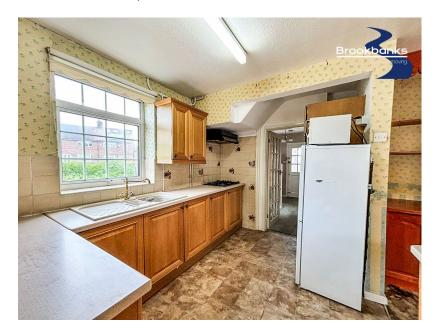

- Prime Location: Situated in the heart of Swanley, close to local amenities.
- Kitchen/Diner: Ideal for family meals and entertaining guests.
- Garden Room: Offers lovely views of the large rear garden.
- Bathroom & Separate WC: Functional layout for a busy household.
- No Forward Chain: Enables a quicker, simpler buying process.

## Guide Price Of £375,000 to £400,000

Discover this fantastic 3-bedroom semi-detached home in Swanley, perfect for creating your dream space. The ground floor features a cozy lounge, spacious kitchen/diner, utility room, and garden room. Upstairs, you'll find three generous bedrooms, a bathroom, and a separate WC. The large rear garden offers ample space for gardening or potential extensions, while the driveway and car port provide plenty of parking. With no forward chain and requiring some work, this property is ideal for those looking to renovate and personalize. Don't miss this unique opportunity!