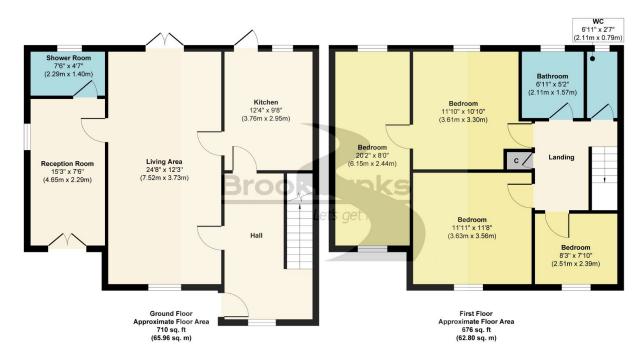

## Bonney Way, Swanley, BR8

Offers Over £480,000

Overs In Excess Of £480,000

Discover this versatile 4-bedroom semi-detached family home in the heart of Swanley, ideally located near Asda, the local high street, and the station. Nestled in a quiet pathway, this spacious property features a large lounge, dining area, modern kitchen, and a generous second reception area with its own entrance and shower room, perfect for a studio or guest suite. The first floor boasts four well-proportioned bedrooms, a family bathroom, and a separate WC. Enjoy the lovely rear garden, garage, and parking with rear access. With ample potential, this home is a must-see for families seeking convenience and space.

Estate Agents | Sales & Lettings

- Overs In Excess Of £480,000
- Prime location near Asda, local high street, and station.
- Large lounge and adjacent dining area with modern kitchen.
- Four well-proportioned bedrooms on the first floor.
- Lovely rear garden, perfect for outdoor activities.

- Versatile 4-bedroom semi-detached family home in Swanley.
- Situated in a quiet pathway for added privacy.
- Generous second reception area with own entrance and shower room, ideal for a studio or guest suite.
- Family bathroom and separate WC.
- Garage and parking with rear access, offering ample storage and vehicle space.

Approx. Gross Internal Floor Area 1386 sq. ft / 128.76 sq. m Illustration for identification purposes only, measurements are approximate, not to scale. Produced by Elements Property