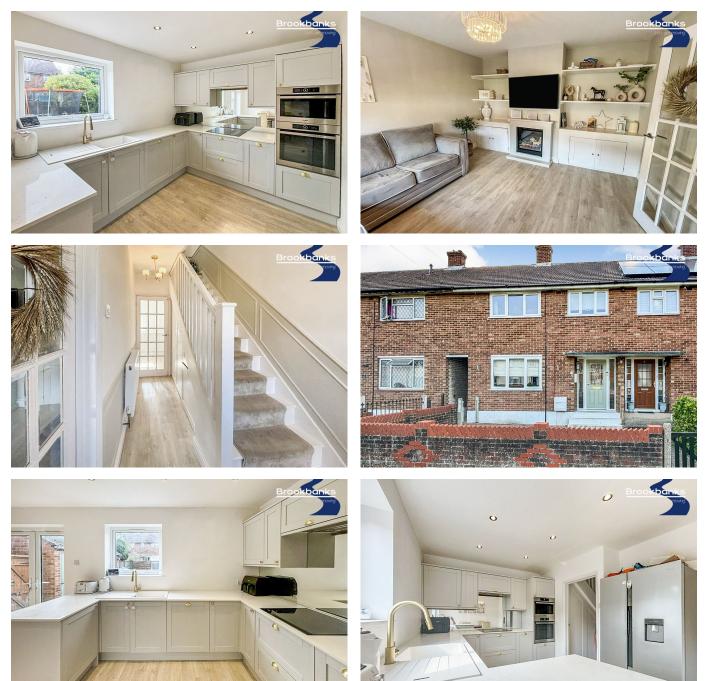

## Brookbanks Estate Agents | Sales & Lettings

- Beautifully presented three-bedroom terraced home in picturesque Crockenhill
- Modern, well-equipped kitchen diner ideal for family meals and social gatherings
- · Well-appointed family bathroom
- Lovely rear garden, perfect for outdoor living and summer barbecues
- No forward chain, allowing for a hasslefree move

- Large, light-filled lounge perfect for relaxing and entertaining
- Three generously sized bedrooms offering comfort and tranquility
- Excellent condition throughout, ready to move into
- Located in a charming and serene village setting
- Ideal for families seeking a blend of contemporary living and village charm

## Stunning Three-Bedroom Terraced Home in Crockenhill

Sales

01322 666452

This beautifully presented terraced home in the picturesque village of Crockenhill features a large, light-filled lounge, a modern kitchen diner, three spacious bedrooms, and a family bathroom, all in excellent condition. The property also boasts a charming rear garden and is

brookbanksonline.co.uk

offered with no forward chain. Perfect for families seeking a blend of contemporary living and village charm.

Sales 01322 666452 sales@brookbanksonline.co.uk naea I propertymark PROTECTED