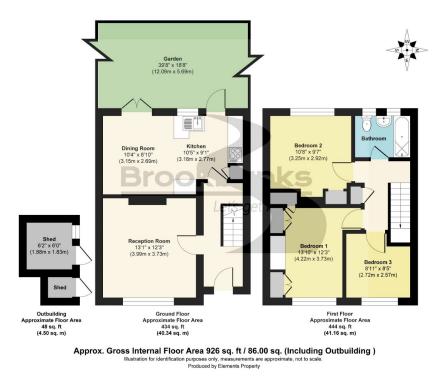

## Brookbanks Estate Agents | Sales & Lettings

- Beautifully presented three-bedroom terraced home in picturesque Crockenhill
- Modern, well-equipped kitchen diner ideal for family meals and social gatherings
- · Well-appointed family bathroom
- Lovely rear garden, perfect for outdoor living and summer barbecues
- No forward chain, allowing for a hasslefree move

- Large, light-filled lounge perfect for relaxing and entertaining
- Three generously sized bedrooms offering comfort and tranquility
- Excellent condition throughout, ready to move into
- Located in a charming and serene village setting
- Ideal for families seeking a blend of contemporary living and village charm

## Stunning Three-Bedroom Terraced Home in Crockenhill

Sales

01322 666452

This beautifully presented terraced home in the picturesque village of Crockenhill features a large, light-filled lounge, a modern kitchen diner, three spacious bedrooms, and a family bathroom, all in excellent condition. The property also boasts a charming rear garden and is

brookbanksonline.co.uk

offered with no forward chain. Perfect for families seeking a blend of contemporary living and village charm.

Sales 01322 666452 sales@brookbanksonline.co.uk naea I propertymark PROTECTED