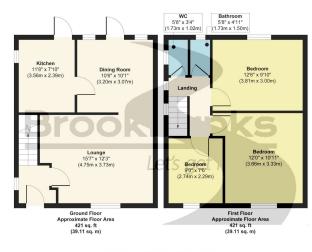

Approx. Gross Internal Floor Area 842 sq. ft / 78.22 sq. m Illustration for identification purposes only, measurements are approximate, not to scale. Produced by Elements Property