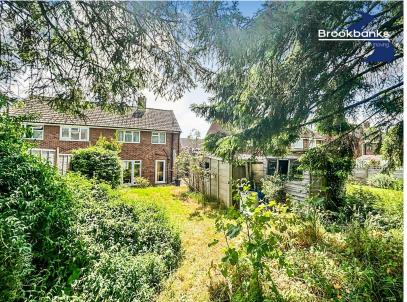

- lounge and dining area, perfect for family gatherings
- Geodenotest Diut door Space: Mature, good-sized rear garden ideal for outdoor
- ĒetivilvieBaahrobgandening. Conveniently located family bathroom on the first floor. No Forward Chain: Smooth and hassle-free purchase process with no forward
- baim Standing Family Home: Loved and maintained by the same family for many years, ready for a new owner to make it their own.

3-Bedroom Semi-Detached Home on Popular Road

This charming 3-bedroom semi-detached home, located on a sought-after road with excellent road and rail links, is now available with no forward chain. The property features a spacious lounge/dining area, a separate kitchen leading to a mature rear garden, three well-proportioned bedrooms, and a family bathroom. Additional benefits include a driveway with gated access and a garage. While the home has been well-loved and requires some updating, it offers great potential for customization. Don't miss this opportunity to create your dream home!