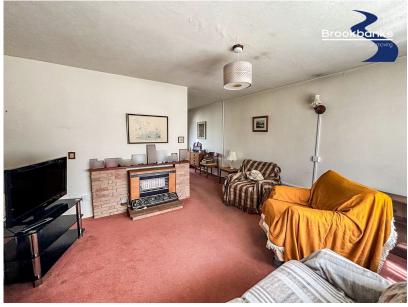

- lounge and dining area, perfect for family gatherings
- Geodenotest Diut door Space: Mature, good-sized rear garden ideal for outdoor
- ĒetivilvieBaahrobgandening. Conveniently located family bathroom on the first floor. No Forward Chain: Smooth and hassle-free purchase process with no forward
- baim Standing Family Home: Loved and maintained by the same family for many years, ready for a new owner to make it their own.

3-Bedroom Semi-Detached Home on Popular Road

This charming 3-bedroom semi-detached home, located on a sought-after road with excellent road and rail links, is now available with no forward chain. The property features a spacious lounge/dining area, a separate kitchen leading to a mature rear garden, three well-proportioned bedrooms, and a family bathroom. Additional benefits include a driveway with gated access and a garage. While the home has been well-loved and requires some updating, it offers great potential for customization. Don't miss this opportunity to create your dream home!