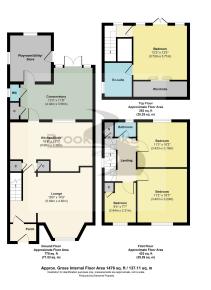

## Saxon Place, Horton Kirby, DA4 Offers Over £425,000

- Offers In Excess Of £425,000 Idyllic Village Location:
- Spacious Living Areas: Features a large lounge perfect for family gatherings
- Indisatilar Steon nd Reception
  Room: Perfect as a playroom, home office, or cozy retreat.
- First Floor Comfort: Three generously sized bedrooms and a contemporary family
- BathröfuhRear Garden: A large, beautifully landscaped garden with private decking area offering tranquil countryside views.

- Idyllic Village Location: Situated in the charming village of Horton Kirby,
- Mortaund atcheppicture slopes toouculivate adventures and family meals.
- Ground Floor WC and Storage Room: Includes a convenient ground floor WC
- LudurispactopsfstooraguitecAn explacativectouble bedrootra hothe offessioguitery ensuite
- Almople: Parkinga Indcludieste beikeuwaywyithvittinging fammulamienviowifsstreet parking.

### 🛀 4 🚰 2 🚍 3

Nestled in the picturesque village of Horton Kirby, this stunning four-bedroom semi-detached home offers spacious living with breathtaking countryside views. The property features a large lounge, kitchen diner, versatile second reception room, ground floor WC, and a storage room that can be converted into a home office or utility room. The first floor includes three wellsized bedrooms and a family bathroom, while the top floor boasts a luxurious double bedroom with a dressing area, ensuite shower room, and a Juliette balcony overlooking beautiful farmland. The large rear garden with private decking and a driveway completes this perfect family home. Don't miss out—schedule a viewing today!