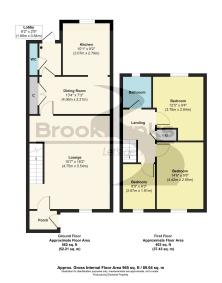

- Renovation opportunity: 3bedroom terraced house in New Ash Green with no chain
- Spacious lounge and dining area, ideal for entertaining
- Convenient ground floor WC enhances practicality
- Bathroom ready for your personal touch
- Peaceful location, yet close to local amenities and transport links

- Perfect for first-time buyers or investors eager to add value
- · Customize the kitchen to your taste and needs
- Three well-sized bedrooms upstairs for comfortable living
- · Generous rear garden, ripe for landscaping and relaxation
- Unlock the potential of this charming New Ash Green residence

Discover this promising 3-bedroom terraced house in the serene community of New Ash Green, presenting an enticing opportunity with no onward chain, ideal for first-time buyers or investors seeking a project. Boasting a spacious lounge, dining area, kitchen with potential for modernization, and a convenient ground floor WC, the ground floor layout offers comfort and versatility. Upstairs, three well-sized bedrooms and a bathroom await customization to suit your preferences. Outside, a generous rear garden provides space for outdoor enjoyment and landscaping endeavors. Situated in a peaceful location yet conveniently close to local amenities and transport links, this property offers the chance to create a personalized haven in a desirable area. Don't miss the chance to explore the potential of this delightful New Ash Green residence.