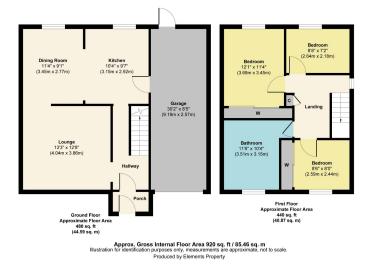

## Northview, Swanley, BR8 7BE £425,000

- Captivating three-bedroom semi-detached residence in a desirable location.
- Stunning open-plan kitchen diner, thoughtfully designed for culinary creativity and
- sovial gast for ingisece bathroom adorned with elegant finishes and
- BOH toget in taggeshight age providing ample space for storage and parking
  trope criable blend of style,
- tropecticable blend of style, comfort, and practicality throughout the residence.

- Expansive lounge area bathed in natural light, perfect for relaxation and
- Entertainingously proportioned bedrooms offering comfort and privacy.
- Serene rear garden, ideal for outdoor activities and al fresco dining.
- Driveway offering additional parking options for residents and guests.
- Abundant extension potential, presenting the opportunity to customize and expand the living space to suit individual preferences and needs. (stpp)

**⊨** 3 **≟** 1 **⊡** 2

This captivating three-bedroom semi-detached residence exudes refined taste and comfortable living. The welcoming atmosphere envelops you upon entering, with an expansive lounge boasting abundant natural light for relaxation or entertaining. The stunning open-plan kitchen diner serves as the heart of the home, ideal for culinary creativity and social gatherings. Upstairs, three generously sized bedrooms offer unique character, while the luxurious four-piece bathroom provides indulgent amenities. Outside, a charming rear garden awaits exploration, complemented by a 30-foot integral garage and driveway for convenient storage and parking. This exceptional property epitomizes contemporary living with its blend of style, comfort, and practicality, offering ample extension potential in a sought-after location. Embark on a journey to discover the endless possibilities within these walls by arranging a viewing today.