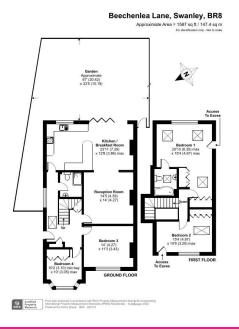

## Guide Price Of £650,000 to £670,000

This exquisite 4-bedroom detached bungalow on Beechenlea Lane, one of the area's premier roads, offers a blend of luxury and comfort. The large open hallway with a feature staircase leads to two spacious ground-floor double bedrooms and a sophisticated hotel-style shower room. The bright and beautiful kitchen diner flows into a private lounge, ideal for both family life and entertaining. The first floor features another double bedroom and a luxurious master suite with an ensuite bathroom. Outside, the property boasts a large driveway and a mature rear garden with manicured lawns and a patio perfect for outdoor entertainment. This home is a perfect retreat designed for a luxurious lifestyle. Contact us today to arrange a viewing.