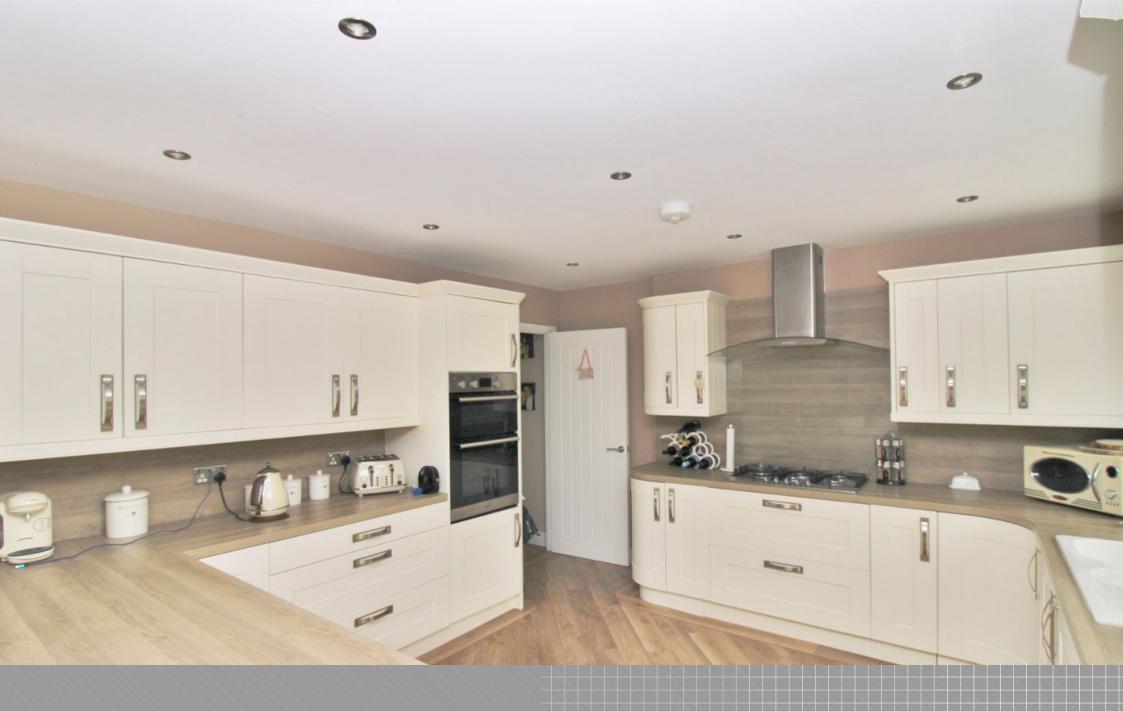

## Guide Price Of £650,000 to £670,000

This exquisite 4-bedroom detached bungalow on Beechenlea Lane, one of the area's premier roads, offers a blend of luxury and comfort. The large open hallway with a feature staircase leads to two spacious ground-floor double bedrooms and a sophisticated hotel-style shower room. The bright and beautiful kitchen diner flows into a private lounge, ideal for both family life and entertaining. The first floor features another double bedroom and a luxurious master suite with an ensuite bathroom. Outside, the property boasts a large driveway and a mature rear garden with manicured lawns and a patio perfect for outdoor entertainment. This home is a perfect retreat designed for a luxurious lifestyle. Contact us today to arrange a viewing.