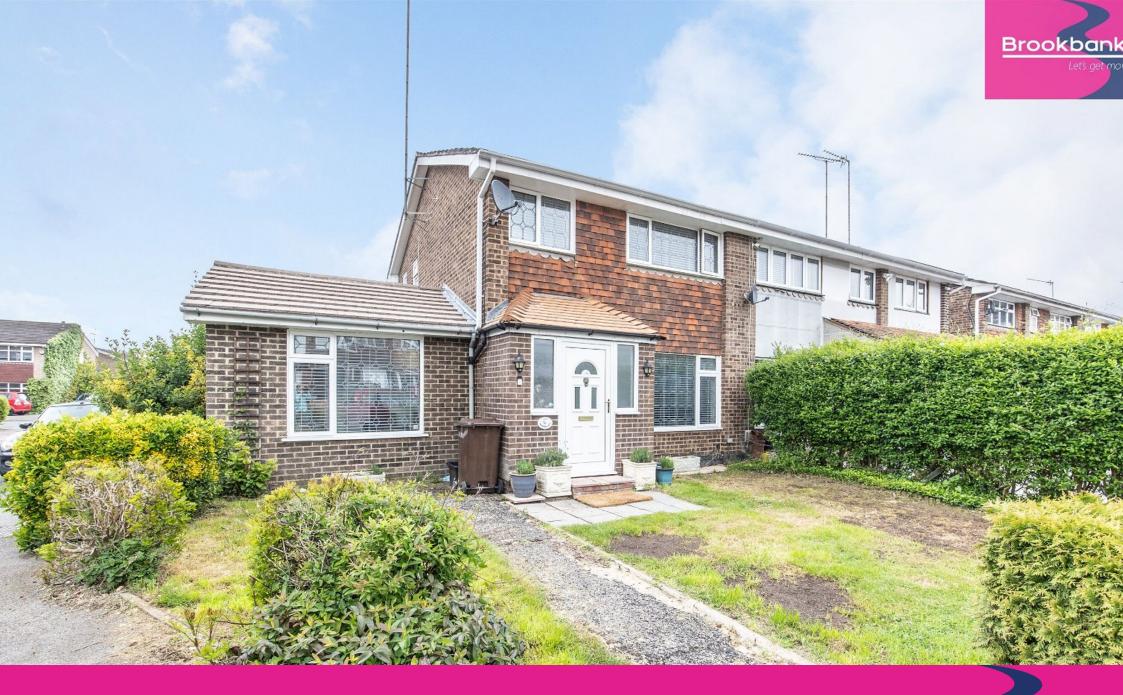

- · Stunning 4-bedroom semidetached house in prime South Darenth location
- Spacious lounge, stylish kitchen diner, and delightful
- conservatory
  Three additional bedrooms upstairs, including two generous doubles
- Private rear garden, garage, and driveway for multiple vehicles
- Enjoy countryside walks right at your doorstep

- · Recently decorated with modern interiors
- · Ground floor bedroom with ensuite WC - perfect for a teenager's pad or home ₩fileappointed family
- bathroom
- Close proximity to local amenities, Farningham Road station, and major road
- Situatedions quiet cul-de-sac, offering a peaceful retreat from urban life

"Stunning 4-bed semi-detached house in prime South Darenth location! Recently decorated with modern interiors. Features lounge, kitchen diner, conservatory, ground floor bedroom with ensuite WC - ideal as a teenager's pad or home office. Three bedrooms (2 double) and family bathroom upstairs. Private rear garden, garage, and driveway. Close to amenities, Farningham Road station, and easy road connections. Quiet cul-de-sac. A must-see property!"