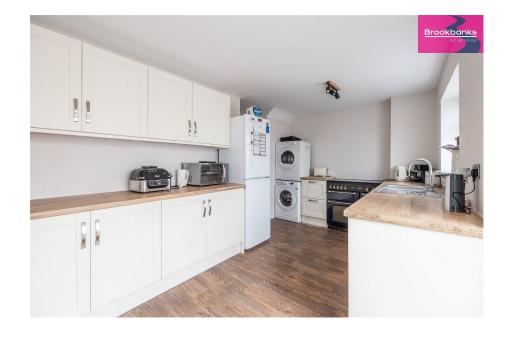

"Stunning 4-bed semi-detached house in prime South Darenth location! Recently decorated with modern interiors. Features lounge, kitchen diner, conservatory, ground floor bedroom with ensuite WC - ideal as a teenager's pad or home office. Three bedrooms (2 double) and family bathroom upstairs. Private rear garden, garage, and driveway. Close to amenities, Farningham Road station, and easy road connections. Quiet cul-de-sac. A must-see property!"