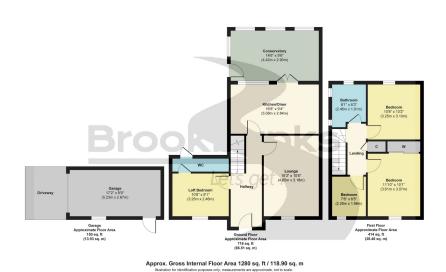

- · Stunning 4-bedroom semidetached house in prime South Darenth location
- Spacious lounge, stylish kitchen diner, and delightful
- conservatory
  Three additional bedrooms upstairs, including two generous doubles
- Private rear garden, garage, and driveway for multiple vehicles
- Enjoy countryside walks right at your doorstep

- · Recently decorated with modern interiors
- · Ground floor bedroom with ensuite WC - perfect for a teenager's pad or home ₩fileappointed family
- bathroom
- Close proximity to local amenities, Farningham Road station, and major road
- Situatedions quiet cul-de-sac, offering a peaceful retreat from urban life

"Stunning 4-bed semi-detached house in prime South Darenth location! Recently decorated with modern interiors. Features lounge, kitchen diner, conservatory, ground floor bedroom with ensuite WC - ideal as a teenager's pad or home office. Three bedrooms (2 double) and family bathroom upstairs. Private rear garden, garage, and driveway. Close to amenities, Farningham Road station, and easy road connections. Quiet cul-de-sac. A must-see property!"