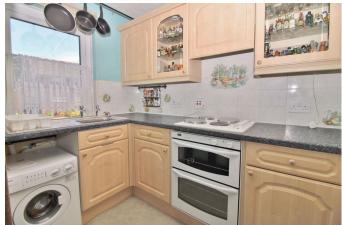

## The Spinney, Swanley, BR8

Offers Over £95,000

- One-bedroom apartment for over 55s
- Modern kitchen and stylish shower room
- Double glazing and efficient storage heaters throughout
- On-site warden and communal facilities, including lounge and laundry room
- Convenient location near town centre, shops, transport links, and Swanley Park

## SECOND FLOOR

APPROX. 42.8 SQ. METRES (461.0 SQ. FEET)

TOTAL AREA: APPROX. 42.8 SQ. METRES (461.0 SQ. FEET)

A well-presented one-bedroom retirement apartment for over 55s, located on the second floor within the popular Inglewood development in Swanley. Just a short walk from the town centre, shops, transport links, and Swanley Park, the property features a spacious 16' lounge, modern kitchen, large double bedroom, and stylish shower room. Residents benefit from double glazing, storage heaters, and a 24-hour link alarm system. The development offers an on-site warden,