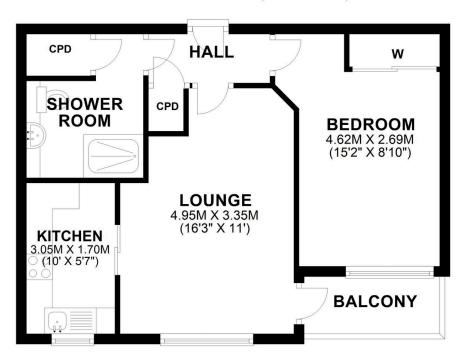

## SECOND FLOOR

APPROX. 42.8 SQ. METRES (461.0 SQ. FEET)

TOTAL AREA: APPROX. 42.8 SQ. METRES (461.0 SQ. FEET)

A well-presented one-bedroom retirement apartment for over 55s, located on the second floor within the popular Inglewood development in Swanley. Just a short walk from the town centre, shops, transport links, and Swanley Park, the property features a spacious 16' lounge, modern kitchen, large double bedroom, and stylish shower room. Residents benefit from double glazing, storage heaters, and a 24-hour link alarm system. The development offers an on-site warden,

communal lounge, laundry facilities, guest suite, gardens, lift access, and parking. Early viewing is recommended as these properties are highly sought after.