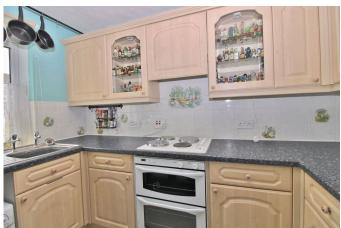

## SECOND FLOOR

APPROX. 42.8 SQ. METRES (461.0 SQ. FEET)

TOTAL AREA: APPROX. 42.8 SQ. METRES (461.0 SQ. FEET)

A well-presented one-bedroom retirement apartment for over 55s, located on the second floor within the popular Inglewood development in Swanley. Just a short walk from the town centre, shops, transport links, and Swanley Park, the property features a spacious 16' lounge, modern kitchen, large double bedroom, and stylish shower room. Residents benefit from double glazing, storage heaters, and a 24-hour link alarm system. The development offers an on-site warden,