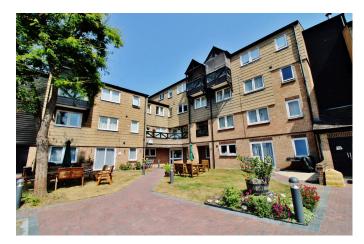

## SECOND FLOOR

APPROX. 42.8 SQ. METRES (461.0 SQ. FEET)

TOTAL AREA: APPROX. 42.8 SQ. METRES (461.0 SQ. FEET)

A well-presented one-bedroom retirement apartment for over 55s, located on the second floor within the popular Inglewood development in Swanley. Just a short walk from the town centre, shops, transport links, and Swanley Park, the property features a spacious 16' lounge, modern kitchen, large double bedroom, and stylish shower room. Residents benefit from double glazing, storage heaters, and a 24-hour link alarm system. The development offers an on-site warden,

communal lounge, laundry facilities, guest suite, gardens, lift access, and parking. Early viewing is recommended as these properties are highly sought after.