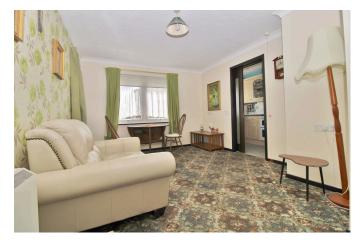

- Spacious 16' lounge with ample natural light
- Large 15' double bedroom with generous storage
- 24-hour link alarm system for added security
- Beautifully maintained communal gardens and guest suite for visitors
- •

## SECOND FLOOR

APPROX. 42.8 SQ. METRES (461.0 SQ. FEET)

TOTAL AREA: APPROX. 42.8 SQ. METRES (461.0 SQ. FEET)

A well-presented one-bedroom retirement apartment for over 55s, located on the second floor within the popular Inglewood development in Swanley. Just a short walk from the town centre, shops, transport links, and Swanley Park, the property features a spacious 16' lounge, modern kitchen, large double bedroom, and stylish shower room. Residents benefit from double glazing, storage heaters, and a 24-hour link alarm system. The development offers an on-site warden,