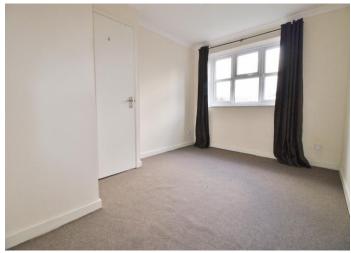

Lounge 13' 2" x 9' 2" (4.01m x 2.79m)

Dimplex electric heater, Double glazed windows to rear, Coved ceiling, Carpet.

Bedroom 12' 6" x 9' 2" x 5' 10" (3.81m x 2.79m x 1.78m) Double glazed window to rear, Carpet, Coved ceiling.