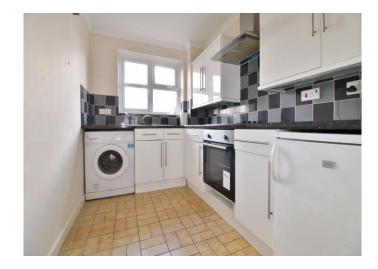

## Kitchen 10' 1" x 6' 4" (3.07m x 1.93m)

Double glazed windows to rear, Double drainer sink unit with mixer tap, Wall and base units, Electric oven and hob with Extractor fan, Plumbing for washing machine, Part tiled walls, Tiled flooring, Electric Dimplex heater, Coved ceiling, Space for fridge.