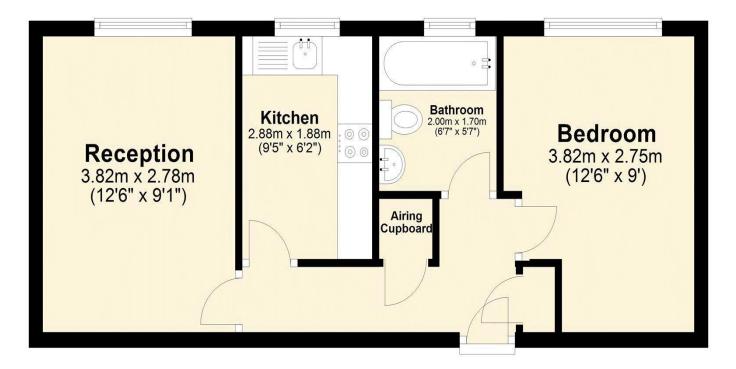

# **Floor Plan**

Approx. 35.9 sq. metres (386.9 sq. feet)

Total area: approx. 35.9 sq. metres (386.9 sq. feet)

| EPC Rating: C       | <u>Viewers notes</u> |
|---------------------|----------------------|
| Council Tax Band: B |                      |
|                     |                      |