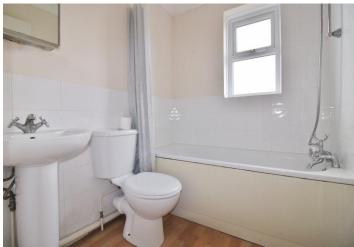

## Bathroom 6' 4" x 5' 6" (1.93m x 1.68m)

Double glazed frosted window to rear, Panel bath with shower over, Low Level w.c, Laminated floor, Electric Dimplex heater, Coved ceiling, Pedestal sink, Part tiled walls.