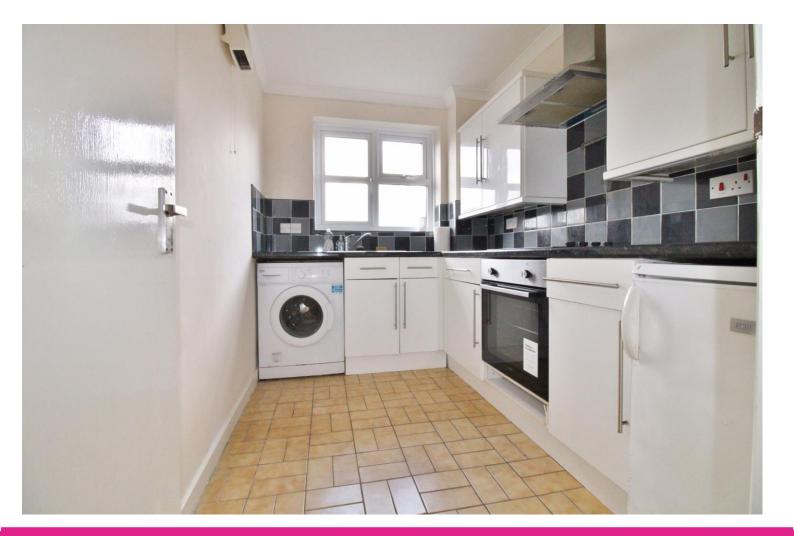

## Kitchen 10' 1" x 6' 4" (3.07m x 1.93m)

Double glazed windows to rear, Double drainer sink unit with mixer tap, Wall and base units, Electric oven and hob with Extractor fan, Plumbing for washing machine, Part tiled walls, Tiled flooring, Electric Dimplex heater, Coved ceiling, Space for fridge.