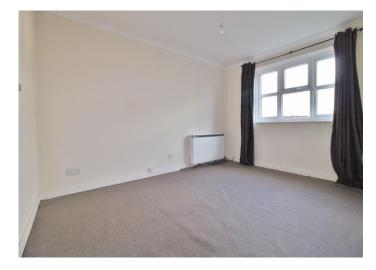

Lounge 13' 2" x 9' 2" (4.01m x 2.79m)

Dimplex electric heater, Double glazed windows to rear, Coved ceiling, Carpet.

Bedroom 12' 6" x 9' 2" x 5' 10" (3.81m x 2.79m x 1.78m) Double glazed window to rear, Carpet, Coved ceiling.