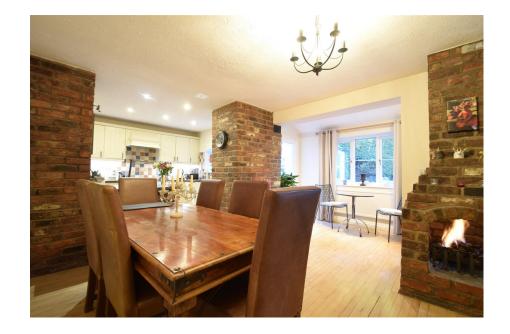

 MODERN FOUR PIECE FAMILY BATHROOM.

LANDSCAPED GARDEN.

 INTEGRAL DOUBLE GARAGE.
EXCELLENT PROPORTIONS THROUGHOUT.

A simply stunning EXTENDED DETACHED FAMILY HOME, with a beautiful FAMILY LIVING KITCHEN and FOUR BEDROOMS situated in a QUIET ENCLAVE OF CHEADLE VILLAGE. The accommodation comprises of an entrance hallway with storage, a large living room with baywindow, a beautiful family living kitchen incorporating a living area, dining area and fitted kitchen, conservatory, utility room and ground floor W.C. The first floor reveals four double bedrooms of which are served by an en suite shower room and a four piece family bathroom. Landscaped enclosed rear garden. Integral Double Garage.