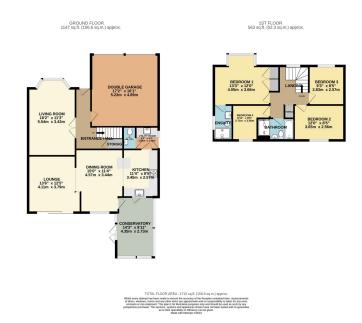

## Marchbank Drive, Cheadle

£650,000

EXCLUSIVE DETACHED.

FOUR BEDROOMS.

VILLAGE.

 SHORT WALK TO CHEADLE
EXTENDED FAMILY LIVING KITCHEN.

CONSERVATORY.

 EN SUITE TO THE MASTER BEDROOM.

 MODERN FOUR PIECE FAMILY BATHROOM.

LANDSCAPED GARDEN.

 INTEGRAL DOUBLE GARAGE.
EXCELLENT PROPORTIONS THROUGHOUT.

A simply stunning EXTENDED DETACHED FAMILY HOME, with a beautiful FAMILY LIVING KITCHEN and FOUR BEDROOMS situated in a QUIET ENCLAVE OF CHEADLE VILLAGE. The accommodation comprises of an entrance hallway with storage, a large living room with baywindow, a beautiful family living kitchen incorporating a living area, dining area and fitted kitchen, conservatory, utility room and ground floor W.C. The first floor reveals four double bedrooms of which are served by an en suite shower room and a four piece family bathroom. Landscaped enclosed rear garden. Integral Double Garage.