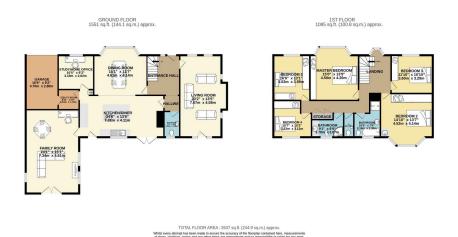

## **Broadway Avenue, Cheadle**

£1,190,000

**4** 5 **4** 2 **4** 3

- Five Double Bedrooms
- A True Once in A Generation Opportunity.
- · Large Detached Residence.
- Two Family Bathrooms with Two Separate W.C's.
- Beautiful Garden Plot with Stunning Woodland Views.
- Central Cheadle Village Location.
- Large Room Proportions with
  a Host of Original Features.
  - Exceptional Family Living Kitchen with Two Further Reception Rooms.
- Extensive Off Road Parking Space(5 cars) and Integral Garage.
- Tenure Freehold / Council Tax Band - / EPC - D

Introducing a true once in a generation opportunity to acquire one of Cheadle's finest detached homes in one of it's most exclusive enclaves. Broadway Avenue is located close to the heart of Cheadle Village with an abundance of schools, fashionable bars and restaurants within a short walk. Internally, the home benefits from phenomenal room proportions and retains a whole host of it's original character features throughout. The property occupies a prominent cul de sac position with a number of tree's providing a high level of privacy and screening.