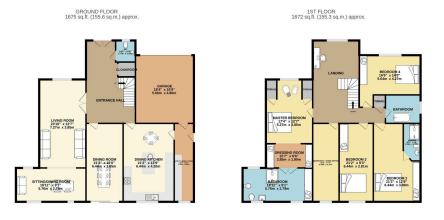

TOTAL FLOOR AREA: 3347 s.g.ft. (31.0 9 s.g.m.) approx. Whist evey strengt has been nade to ensure the accuracy of the floorigen contacted here, measurement of doors, windows, rooms and any other terms are approximate and no responsibly in taken to any encourage consists on or instrustments. The jain is of ill flustrate purposes only and should be used as such by any prospective purchaser. The envision, systems and appliances shown have not been resided and no guarante as to their operatingly or efficiency on the given.