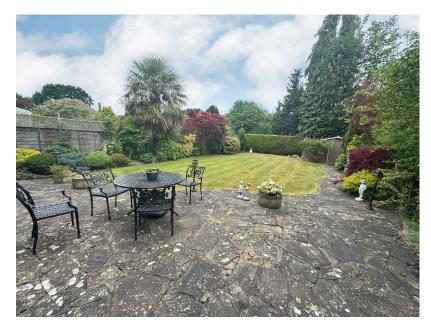

Externally, the property is approached by a large driveway with an area of lawn to the side. The driveway provides ample space for a number of vehicles and leads through to the integral garage. To the rear is a delightful rear garden, mostly laid to lawn with a patio area offering a suitable space for garden furniture. The garden is fully enclosed with a number of plants, shrubs and trees providing a high level of privacy with a garden store located at the rear of the garden.