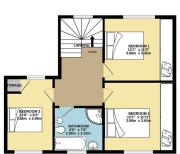

The accommodation comprises of an entrance porch, entrance hallway with understairs store room. The principle living room is well lit via a large window overlooking the frontage and a feature fireplace. A high square archway leads through to the dining area offering a fantastic space for formal entertaining and dining. Patio doors floor the room with natural light and offers fantastic views out over the rear garden. To the rear of the home is the spacious kitchen diner, fitted with a range of appliances including an oven and grill with hob with further space being available for free standing appliances. Through from the kitchen is a ground floor W.C and internal access through to the garage. The first floor reveals a large landing providing access to three excellently proportioned double bedrooms; all of which benefit from fitted wardrobes. The accommodation is served by a spacious fiver piece bathroom suite comprising of a wash basin, W.C, Bedit, walk in shower and a bath.

## Material Information Part A:

Council Tax Band - E

1ST FLOOR 564 sq.ft. (52.4 sq.m.) approx.

- Open Plan Living & Dining Room
- with Garden Store
- Extensive Off Road Parking with Garage
- Tenure Freehold / EPC -TBC / Council Tax Band - E

- Three Well Proportioned Double Bedrooms
- Large Living & Dining Room
- Beautiful Lawn Rear Garden
  Central Gately Location Close to the Station
  - Spacious Five Piece Family Bathroom

TOTAL FLOOR AREA : 1261 sq.ft. (117.2 sq.m.) approx