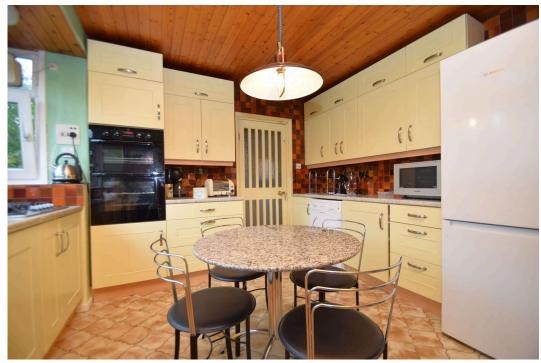

The accommodation comprises of an entrance porch, entrance hallway with understairs store room. The principle living room is well lit via a large window overlooking the frontage and a feature fireplace. A high square archway leads through to the dining area offering a fantastic space for formal entertaining and dining. Patio doors floor the room with natural light and offers fantastic views out over the rear garden. To the rear of the home is the spacious kitchen diner, fitted with a range of appliances including an oven and grill with hob with further space being available for free standing appliances. Through from the kitchen is a ground floor W.C and internal access through to the garage. The first floor reveals a large landing providing access to three excellently proportioned double bedrooms; all of which benefit from fitted wardrobes. The accommodation is served by a spacious fiver piece bathroom suite comprising of a wash basin, W.C, Bedit, walk in shower and a bath.