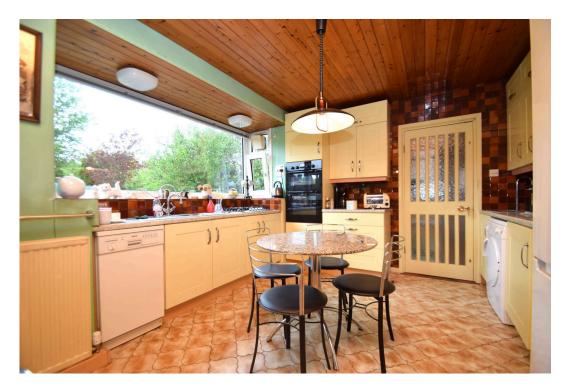

The accommodation comprises of an entrance porch, entrance hallway with understairs store room. The principle living room is well lit via a large window overlooking the frontage and a feature fireplace. A high square archway leads through to the dining area offering a fantastic space for formal entertaining and dining. Patio doors floor the room with natural light and offers fantastic views out over the rear garden. To the rear of the home is the spacious kitchen diner, fitted with a range of appliances including an oven and grill with hob with further space being available for free standing appliances. Through from the kitchen is a ground floor W.C and internal access through to the garage. The first floor reveals a large landing providing access to three excellently proportioned double bedrooms; all of which benefit from fitted wardrobes. The accommodation is served by a spacious fiver piece bathroom suite comprising of a wash basin, W.C, Bedit, walk in shower and a bath.