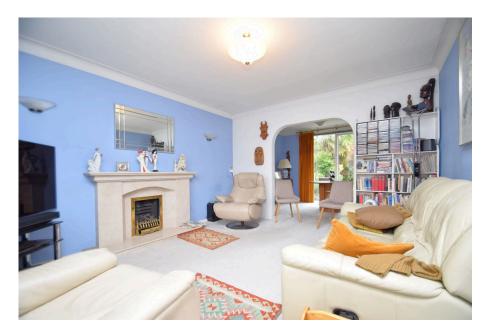

The accommodation comprises of an entrance porch, entrance hallway with understairs store room. The principle living room is well lit via a large window overlooking the frontage and a feature fireplace. A high square archway leads through to the dining area offering a fantastic space for formal entertaining and dining. Patio doors floor the room with natural light and offers fantastic views out over the rear garden. To the rear of the home is the spacious kitchen diner, fitted with a range of appliances including an oven and grill with hob with further space being available for free standing appliances. Through from the kitchen is a ground floor W.C and internal access through to the garage. The first floor reveals a large landing providing access to three excellently proportioned double bedrooms; all of which benefit from fitted wardrobes. The accommodation is served by a spacious fiver piece bathroom suite comprising of a wash basin, W.C, Bedit, walk in shower and a bath.