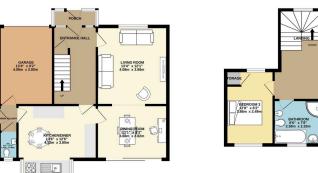

## Material Information Part A:

Council Tax Band - E

1ST FLOOR 564 sq.ft. (52.4 sq.m.) approx.

- Open Plan Living & Dining Room
- with Garden Store
- Extensive Off Road Parking with Garage
- Tenure Freehold / EPC -TBC / Council Tax Band - E

- Three Well Proportioned Double Bedrooms
- Large Living & Dining Room
- Beautiful Lawn Rear Garden
  Central Gately Location Close to the Station
  - Spacious Five Piece Family Bathroom

TOTAL FLOOR AREA : 1261 sq.ft. (117.2 sq.m.) approx