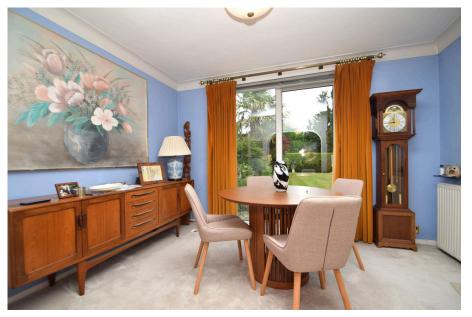

The accommodation comprises of an entrance porch, entrance hallway with understairs store room. The principle living room is well lit via a large window overlooking the frontage and a feature fireplace. A high square archway leads through to the dining area offering a fantastic space for formal entertaining and dining. Patio doors floor the room with natural light and offers fantastic views out over the rear garden. To the rear of the home is the spacious kitchen diner, fitted with a range of appliances including an oven and grill with hob with further space being available for free standing appliances. Through from the kitchen is a ground floor W.C and internal access through to the garage. The first floor reveals a large landing providing access to three excellently proportioned double bedrooms; all of which benefit from fitted wardrobes. The accommodation is served by a spacious fiver piece bathroom suite comprising of a wash basin, W.C, Bedit, walk in shower and a bath.