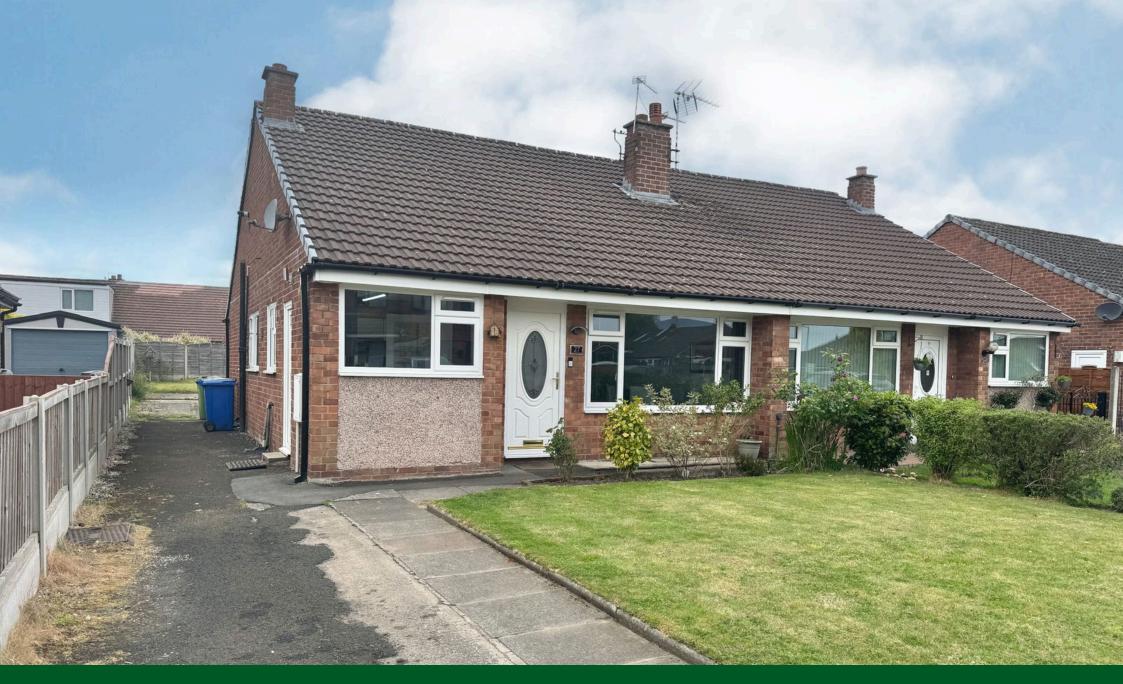

## **Birchdale Avenue, Heald Green** Offers In Region Of £370,000

🍋 3 🚰 1 🚘 1

- Semi Detached Bungalow
  Three Well P
  Bedragement
- Large Front and Rear Plot
- Stylish Shower Room
- Considerable Off Road
  Parking

- Three Well Proportioned Bedrooms
- Fantastic Location Close to Heald Green & Gatley
- Kitchen with Additional Utility Area
- Tenure FREEHOLD / EPC -C / Council Tax Band - D

An excellent semi detached bungalow offering spacious and versatile accommodation extending to 826 sq ft. Birchdale Avenue is located in a fantastic position within close proximity to both Heald Green & Gatley Villages with an abundance of shops, cafe's and train stations within easy reach. This home is beautifully presented throughout and offers the perfect space for family living! The accommodation comprises of an entrance hallway, large living / dining room, kitchen, three double bedroom and a stylish fitted shower room.