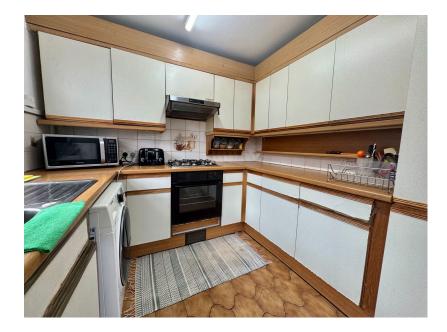

- Three Well Proportioned Bedrooms
- Fantastic Location Close to Heald Green & Gatley
- Kitchen with Additional Utility Area
- Tenure FREEHOLD / EPC -C / Council Tax Band - D

An excellent semi detached bungalow offering spacious and versatile accommodation extending to 826 sq ft. Birchdale Avenue is located in a fantastic position within close proximity to both Heald Green & Gatley Villages with an abundance of shops, cafe's and train stations within easy reach. This home is beautifully presented throughout and offers the perfect space for family living! The accommodation comprises of an entrance hallway, large living / dining room, kitchen, three double bedroom and a stylish fitted shower room.