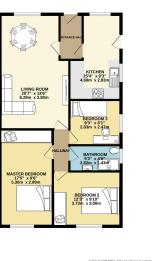

- Three Well Proportioned Bedrooms
- Fantastic Location Close to Heald Green & Gatley
- Kitchen with Additional Utility Area
- Tenure FREEHOLD / EPC -C / Council Tax Band - D

An excellent semi detached bungalow offering spacious and versatile accommodation extending to 826 sq ft. Birchdale Avenue is located in a fantastic position within close proximity to both Heald Green & Gatley Villages with an abundance of shops, cafe's and train stations within easy reach. This home is beautifully presented throughout and offers the perfect space for family living! The accommodation comprises of an entrance hallway, large living / dining room, kitchen, three double bedroom and a stylish fitted shower room.

9 Gatley Road, Cheadle, Cheshire SK8 1LY Tel. 0161 428 1488 Fax. 0161 428 1479 Email. mail@andrewdawson.co.uk

GROUND FLOOR 826 sq.ft. (76.7 sq.m.) approx.