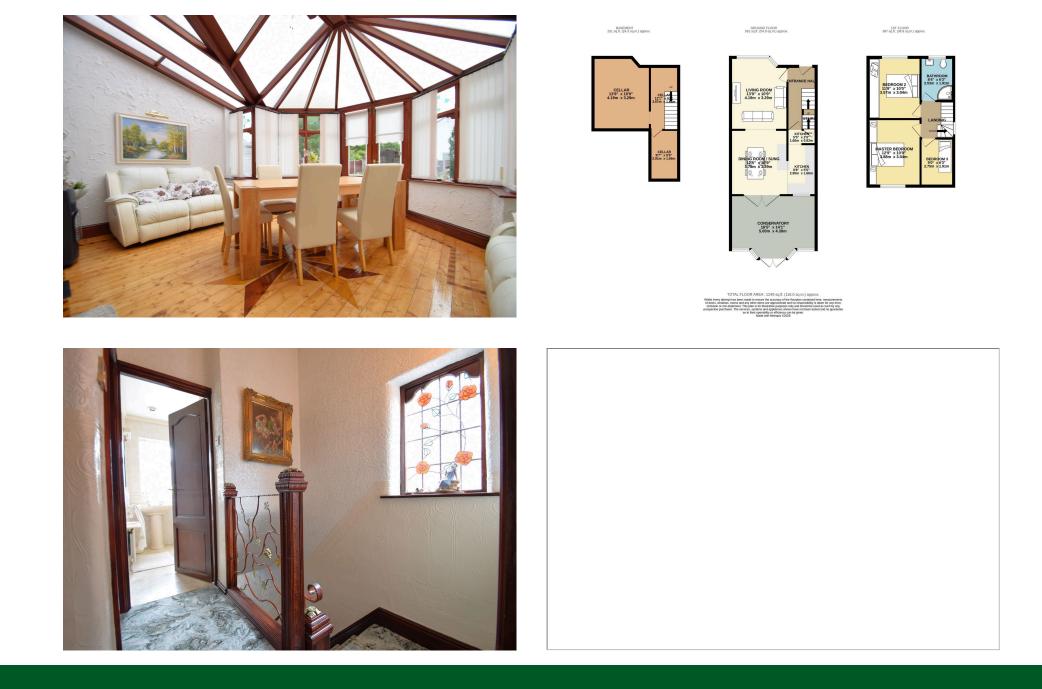

Popular Location Close to

Centre

Bathroom Suite

Edgeley & Stockport Town

Spacious Three Piece Family

- Large Open Plan Lounge & · Conservatory Dining Kitchen
- Tenure Freehold / EPC E / Council Tax Band - B

A well presented three bedroom semi detached family home boastings spacious and versatile accommodation throughout extending to over 1000 sq ft. The property is located within a popular residential area in close proximity to both Edgeley Town Centre and Cheadle Village with an abundance of schools and amenities on your door step. The property is also well located for access to Stockport Town Centre with it's excellent transport HUB for links to Manchester & London beyond.