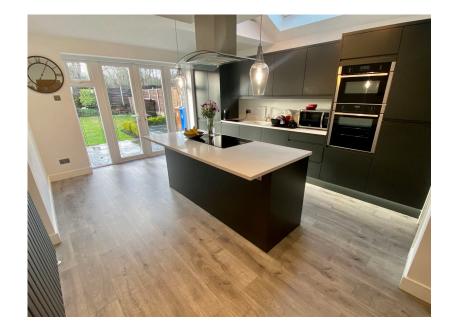

Superb extended 3 Bed-Semi
Open plan living space

Modern fitted kitchen

Good sized rear garden

Open rear aspect

Enjoying an enviable residential position adjoining parkland, a beautifully presented and thoughtfully extended 3 bed semi is well worth an early viewing. In brief the accommodation comprises, porch, entrance hall, open plan lounge/dining room, stunning fitted breakfast kitchen, utility room and ground floor WC. To the first floor, three bedrooms and superb family bathroom. Outside and to the front, a paved driveway provides off road parking. To the rear there is a good sized delightful, mainly lawned garden with well-stocked beds and borders and patio area. The rear enjoys a southerly aspect and adjoins attractive parkland. An opportunity not to be missed!