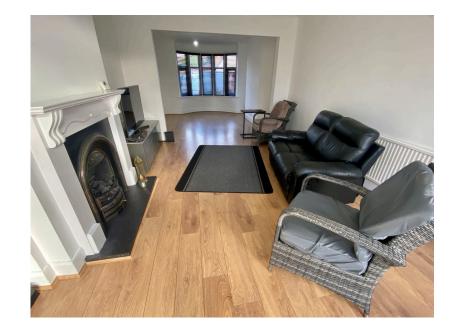

Superb extended 3 Bed-Semi
Open plan living space

Modern fitted kitchen

Good sized rear garden

Open rear aspect

Enjoying an enviable residential position adjoining parkland, a beautifully presented and thoughtfully extended 3 bed semi is well worth an early viewing. In brief the accommodation comprises, porch, entrance hall, open plan lounge/dining room, stunning fitted breakfast kitchen, utility room and ground floor WC. To the first floor, three bedrooms and superb family bathroom. Outside and to the front, a paved driveway provides off road parking. To the rear there is a good sized delightful, mainly lawned garden with well-stocked beds and borders and patio area. The rear enjoys a southerly aspect and adjoins attractive parkland. An opportunity not to be missed!