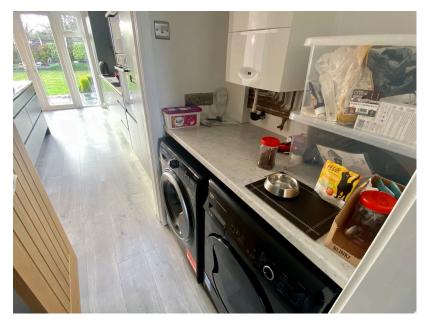

Superb extended 3 Bed-Semi
Open plan living space

Modern fitted kitchen

Good sized rear garden

Open rear aspect

Enjoying an enviable residential position adjoining parkland, a beautifully presented and thoughtfully extended 3 bed semi is well worth an early viewing. In brief the accommodation comprises, porch, entrance hall, open plan lounge/dining room, stunning fitted breakfast kitchen, utility room and ground floor WC. To the first floor, three bedrooms and superb family bathroom. Outside and to the front, a paved driveway provides off road parking. To the rear there is a good sized delightful, mainly lawned garden with well-stocked beds and borders and patio area. The rear enjoys a southerly aspect and adjoins attractive parkland. An opportunity not to be missed!