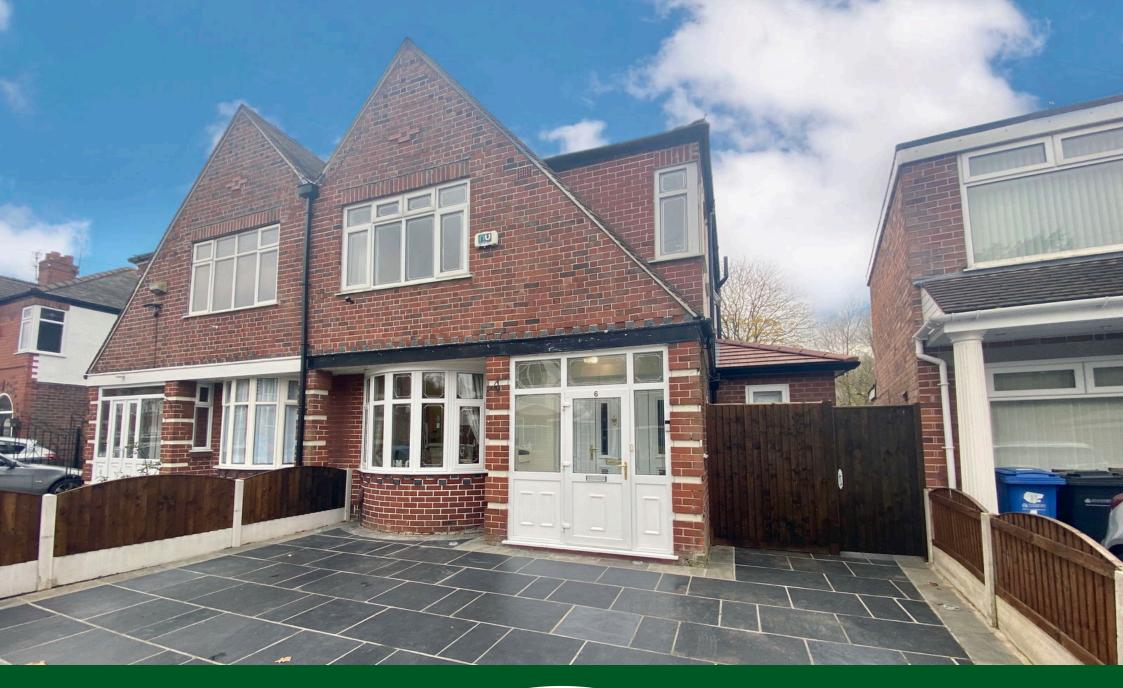

Superb extended 3 Bed-Semi
Open plan living space

Modern fitted kitchen

Good sized rear garden

Open rear aspect

Enjoying an enviable residential position adjoining parkland, a beautifully presented and thoughtfully extended 3 bed semi is well worth an early viewing. In brief the accommodation comprises, porch, entrance hall, open plan lounge/dining room, stunning fitted breakfast kitchen, utility room and ground floor WC. To the first floor, three bedrooms and superb family bathroom. Outside and to the front, a paved driveway provides off road parking. To the rear there is a good sized delightful, mainly lawned garden with well-stocked beds and borders and patio area. The rear enjoys a southerly aspect and adjoins attractive parkland. An opportunity not to be missed!