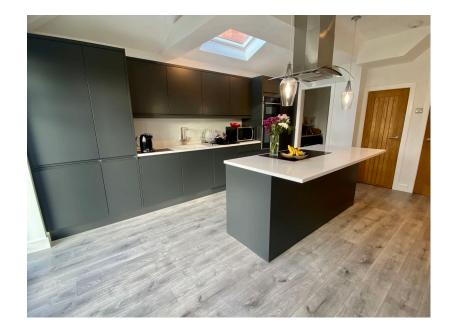

Superb extended 3 Bed-Semi
Open plan living space

Modern fitted kitchen

Good sized rear garden

Open rear aspect

Enjoying an enviable residential position adjoining parkland, a beautifully presented and thoughtfully extended 3 bed semi is well worth an early viewing. In brief the accommodation comprises, porch, entrance hall, open plan lounge/dining room, stunning fitted breakfast kitchen, utility room and ground floor WC. To the first floor, three bedrooms and superb family bathroom. Outside and to the front, a paved driveway provides off road parking. To the rear there is a good sized delightful, mainly lawned garden with well-stocked beds and borders and patio area. The rear enjoys a southerly aspect and adjoins attractive parkland. An opportunity not to be missed!