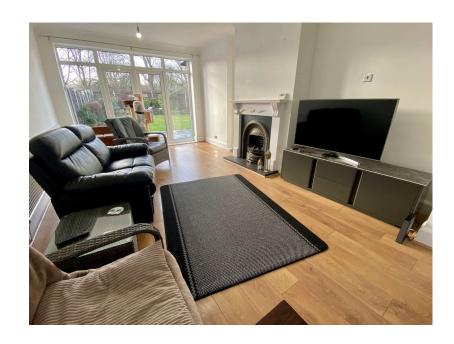

Superb extended 3 Bed-Semi
Open plan living space

Modern fitted kitchen

Good sized rear garden

Open rear aspect

Enjoying an enviable residential position adjoining parkland, a beautifully presented and thoughtfully extended 3 bed semi is well worth an early viewing. In brief the accommodation comprises, porch, entrance hall, open plan lounge/dining room, stunning fitted breakfast kitchen, utility room and ground floor WC. To the first floor, three bedrooms and superb family bathroom. Outside and to the front, a paved driveway provides off road parking. To the rear there is a good sized delightful, mainly lawned garden with well-stocked beds and borders and patio area. The rear enjoys a southerly aspect and adjoins attractive parkland. An opportunity not to be missed!