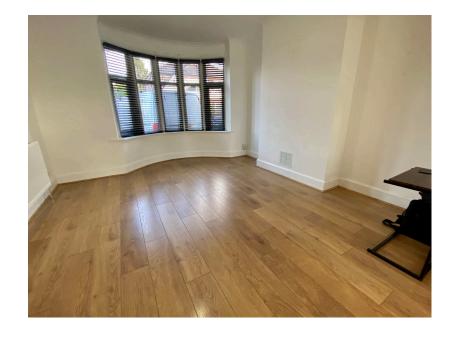

Superb extended 3 Bed-Semi
Open plan living space

Modern fitted kitchen

Good sized rear garden

Open rear aspect

Enjoying an enviable residential position adjoining parkland, a beautifully presented and thoughtfully extended 3 bed semi is well worth an early viewing. In brief the accommodation comprises, porch, entrance hall, open plan lounge/dining room, stunning fitted breakfast kitchen, utility room and ground floor WC. To the first floor, three bedrooms and superb family bathroom. Outside and to the front, a paved driveway provides off road parking. To the rear there is a good sized delightful, mainly lawned garden with well-stocked beds and borders and patio area. The rear enjoys a southerly aspect and adjoins attractive parkland. An opportunity not to be missed!