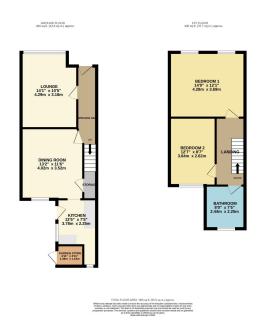

## Offers In Region Of £269,950

**2 1 2** 2

Two Bedrooms

No Onward Vendor Chain

Two Receptions

Charming Courtyard Garden

Central Cheadle Location

Period Features Throughout

Garden Store

Excellent Room Proportions

Viewing Essential

 EPC - E / Council Tax - B / Tenure - Freehold

OFFERED FOR SALE WITH NO CHAIN - A well proportioned PERIOD MID TERRACE, retaining a whole host of ORIGINAL FEATURES THROUGHOUT and is SITUATED IN THE HEART OF CHEADLE. The accommodation comprises an entrance hallway, living room with feature fire, dining room with walk in storage opening to the fitted kitchen at the rear, there are two double bedrooms served by a four piece family bathroom suite. Externally, there is a charming courtyard garden with decked terrace and garden store room.