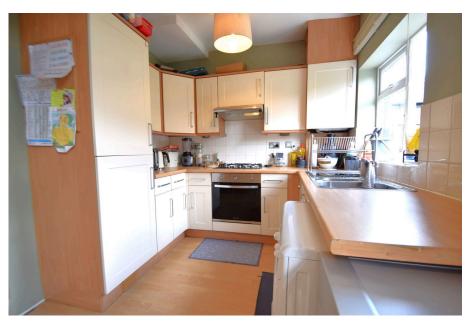

Viewing Essential

· Freehold /Council Tax Band -C / EPC - C

A charming bay fronted SEMI DETACHED family home, located opposite the highly regarded GATLEY PRIMARY SCHOOL. The accommodation comprises of an entrance hallway with storage, lounge with square bay window and feature fireplace, stylish family living kitchen and three bedrooms served by a white three piece family bathroom. Externally, there is a lawned garden with decked terrace which leads through to the rear carport. Situated close to the village centre and railway station an early viewing is highly recommended.