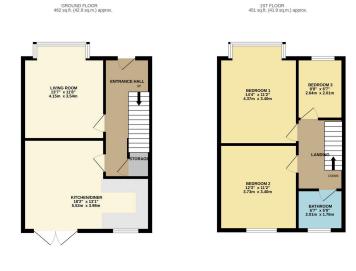

Viewing Essential

· Freehold /Council Tax Band -C / EPC - C

A charming bay fronted SEMI DETACHED family home, located opposite the highly regarded GATLEY PRIMARY SCHOOL. The accommodation comprises of an entrance hallway with storage, lounge with square bay window and feature fireplace, stylish family living kitchen and three bedrooms served by a white three piece family bathroom. Externally, there is a lawned garden with decked terrace which leads through to the rear carport. Situated close to the village centre and railway station an early viewing is highly recommended.

TOTAL FLOOR AREA: 913 sq.ft. (94.8 sq.m.) approx.

What serv attempt has been made to ressue the accuracy of the Sequence contained here, measurements, and the service of the Sequence or service of the Sequence of the Sequ