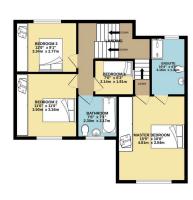

A stunning semi detached family home with DOUBLE STOREY SIDE & SINGLE STOREY REAR EXTENSION, situated on a POPULAR ROAD WITHIN EASY REACH OF CHEADLE VILLAGE. The accommodation comprises of an entrance porch, hallway, dining room / playroom, extended lounge with bi-folding doors, stylish family living kitchen, utility room, ground floor wash room, four bedrooms served by a family bathroom and en suite shower room. Externally, there is extensive off road parking and a beautifully landscaped rear garden with patio, summer houses, lawn garden and pond.

TOTAL FLOOR AREA: 1541 sq.ft. (143.1 sq.m.) approx.

White every strengt has been made to excess the accuracy of the floories contained her, measurements of doors, windows, rooms and any other terms are approximate and no responsibility is taken for any error, emission or mis-statement. The plan is of instrusted purposes only and should be used as such by any prospective purchaser. The services, syvaems and applicances shown have not been tested and no guarantee as to their operating or efficiency can be given.