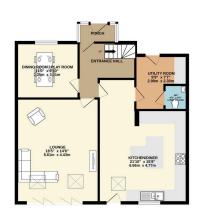

A stunning semi detached family home with DOUBLE STOREY SIDE & SINGLE STOREY REAR EXTENSION, situated on a POPULAR ROAD WITHIN EASY REACH OF CHEADLE VILLAGE. The accommodation comprises of an entrance porch, hallway, dining room / playroom, extended lounge with bi-folding doors, stylish family living kitchen, utility room, ground floor wash room, four bedrooms served by a family bathroom and en suite shower room. Externally, there is extensive off road parking and a beautifully landscaped rear garden with patio, summer houses, lawn garden and pond.

TOTAL FLOOR AREA: 1541 sq.ft. (143.1 sq.m.) approx.

White every strengt has been made to excess the accuracy of the floories contained her, measurements of doors, windows, rooms and any other terms are approximate and no responsibility is taken for any error, emission or mis-statement. The plan is of instrusted purposes only and should be used as such by any prospective purchaser. The services, syvaems and applicances shown have not been tested and no guarantee as to their operating or efficiency can be given.