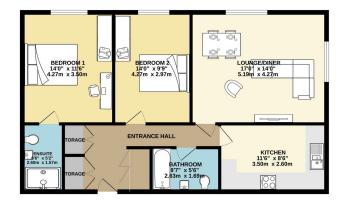

- Beautifully Presented
  Throughout
- Two Double Bedrooms
- Two Allocated Parking Spaces
- Walking Distance to John Lewis & Sainsburys

Offered for sale with no onward vendor chain, is this spacious first floor apartment situated within the HIGHLY DESIRABLE ROYAL PARK DEVELOPMENT. The accommodation comprises of a entrance hallway with storage, beautiful living room with dual aspect windows, modern kitchen, two double bedrooms including a master suite with en suite shower room and is further served by a modern family bathroom. Externally, there are communal gardens and two allocated parking spaces.

## 863 sq.ft. (80.1 sq.m.) approx.

9 Gatley Road, Cheadle, Cheshire SK8 1LY Tel. 0161 428 1488 Fax. 0161 428 1479 Email. mail@andrewdawson.co.uk