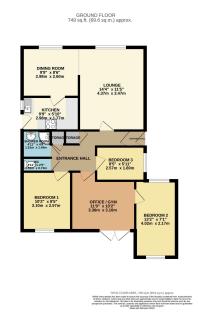

## Cartmel Close, Gatley

Offers Over £400,000

**□** 3 **□** 1 **□** 2

DETACHED BUNGALOW
 SUPERB PRESENTATION

LARGE REAR GARDEN PLOT
 THREE BEDROOMS

• OFFICE/GYM ROOM • DELIGHTFUL SHOWER ROOM

• EXTENSIVE OFF ROAD • OPEN PLAN LOUNGE DINER PARKING

WELL PRESENTED KITCHEN
 LAKES ESTATE LOCATION

A STYLISHLY PRESENTED and EXTENDED DETACHED BUNGALOW, situated on a QUIET CUL DE SAC within easy reach of CHEADLE AND GATLEY VILLAGES. The accommodation comprises of an entrance porch and hallway with storage, a beatiful lounge opening to the dining area, a well presented and proportioned kitchen, three double bedrooms, an additional gym/office room served by a delightful shower room with separate W.C. Externally, there is a landscaped rear garden with large area of artificial turf, patio area and extensive off road parking.