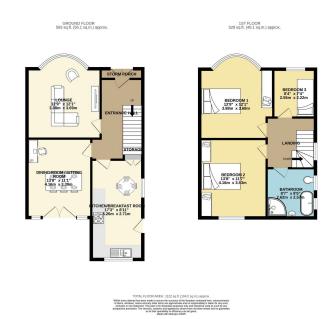

A most impressive three bedroom semi detached home, occupying a large garden plot located on a popular cul de sac within the centre of Gatley Village. The accommodation comprises of an entrance porch, spacious entrance hallway, beautiful living room with feature bay window, sitting room / dining room, beautiful breakfast kitchen and three double bedrooms served by a four piece family bathroom suite. Externally, there is a large driveway providing considerable off road parking space in addition to a large rear garden with lawn and a number of patio area.