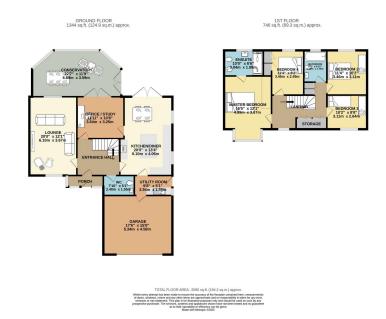

- Four Well Proportioned Bedrooms
- Stylish Family Living Kitchen with Utility Room
- Two Reception Rooms & Large Conservatory
- Extensive Off Road Parking with Integral Double Garage

A truly wonderful executive detached home occupying a commanding position within the highly desirable Marchbank Estate. The accommodation comprises of an entrance hallway with wash room, large lounge with box bay window, stunning family living kitchen with utility room, study/office, conservatory. The first floor comprises of four double bedrooms served by a family bathroom suite and an en suite shower room. Externally, there is a large driveway leading to the double integral garage with an area of lawn frontage to the side. To the rear is a stunning rear garden with a number of patio areas and a large detached summer house.