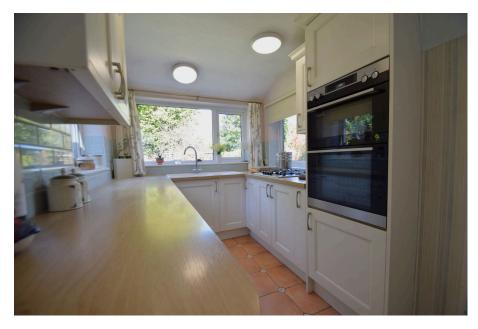

A beautifully appointed, extended semi detached home situated within a popular enclave within walking distance of Gatley Village. The accommodation comprises of an entrance porch, hallway, spacious bay fronted lounge and dining room in addition to a delightful breakfast kitchen. The first floor comprises of four well proportioned bedrooms served by a stylish four piece family bathroom. Externally, there is a driveway leading through to the integral garage offering off road parking space. To the rear is a beautiful lawn rear garden with patio area and well established borders providing a high level of privacy.