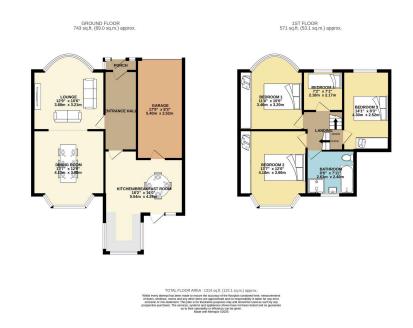

A beautifully appointed, extended semi detached home situated within a popular enclave within walking distance of Gatley Village. The accommodation comprises of an entrance porch, hallway, spacious bay fronted lounge and dining room in addition to a delightful breakfast kitchen. The first floor comprises of four well proportioned bedrooms served by a stylish four piece family bathroom. Externally, there is a driveway leading through to the integral garage offering off road parking space. To the rear is a beautiful lawn rear garden with patio area and well established borders providing a high level of privacy.