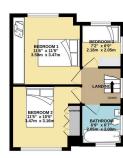

1ST FLOOR 377 sq.ft. (35.1 sq.m.) approx

TOTAL FLOOR AREA: 1020 sq.ft. (94.8 sq.m.) approx.

White every attenty has been made to ensure the accuracy of the flooring contained the rec, measurements of doors, window, some and pay other them are approximate and no responsibility to steem for any enrol, and the state of the state of