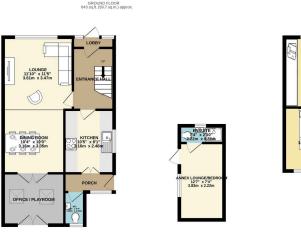

VIDEO TOUR AVAILABLE - A wonderful extended semi detached home, beautifully presented and appointed throughout and boasting an excellent detached annex, located within a short walk of Gatley Village Centre. The accommodation comprises of an entrance porch, hallway with understairs storage, beautiful living room opening into the dining room and extended office/playroom, stylish fitted kitchen, rear porch and ground floor wash room. The first floor reveals three bedrooms served by a three piece family bathroom suite. Externally, the property occupies a large garden plot with a large lawn garden, patio area and off road parking.

1ST FLOOR 377 sq.ft. (35.1 sq.m.) approx

TOTAL FLOOR AREA: 1020 sq.ft. (94.8 sq.m.) approx.

White every attenty has been made to ensure the accuracy of the flooring contained the rec, measurements of doors, window, some and pay other them are approximate and no responsibility to steem for any enrol, and the state of the state of