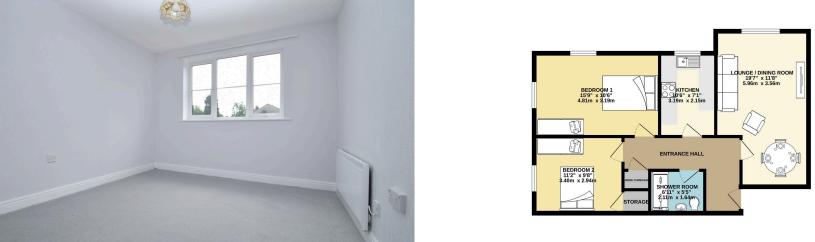

TOTAL FLOOR AREA: 698 sq.ft. (64.9 sq.m.) approx.
Within every attempt in becen made in execute the accuracy of the foodpain contained here, measurement of deport, another part of the source and any operation are not operated and no responsibility to laker for any entire contained or one-securities. This pain is for favorable purposes only and thould be used as such by any perspective purposes. This is such as the part of the source and the such as the properties of the posture. The such as the security are properties or the properties of the posture.