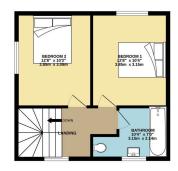

We are delighted to present for sale with no onward chain is this a well proportioned end mews property situated on a quiet residential enclave within a short walk of Handforth Village. The accommodation comprises of an entrance porch,hallway with understairs storage, living room opening to the rear garden, fitted kitchen, two well proportioned double bedrooms and a three piece family bathroom suite. Externally, there is a charming rear garden mainly hard landscaped.

1ST FLOOR 402 sq.ft. (37.4 sq.m.) approx.

TOTAL FLOOR AREA: 834 cg/t, (77.4 sg m) approx. White every strength tables much to instruct the term and term and term and term and term and the term and t

9 Gatley Road, Cheadle, Cheshire SK8 1LY Tel. 0161 428 1488 Fax. 0161 428 1479 Email. mail@andrewdawson.co.uk