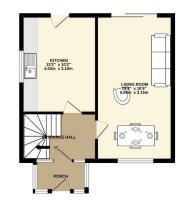

We are delighted to present for sale with no onward chain is this a well proportioned end mews property situated on a quiet residential enclave within a short walk of Handforth Village. The accommodation comprises of an entrance porch,hallway with understairs storage, living room opening to the rear garden, fitted kitchen, two well proportioned double bedrooms and a three piece family bathroom suite. Externally, there is a charming rear garden mainly hard landscaped.

1ST FLOOR 402 sq.ft. (37.4 sq.m.) approx.

TOTAL FLOOR AREA: 834 cg/t, (77.4 sg m) approx. White every strength tables much to instruct the term and term and term and term and term and the term and t

9 Gatley Road, Cheadle, Cheshire SK8 1LY Tel. 0161 428 1488 Fax. 0161 428 1479 Email. mail@andrewdawson.co.uk