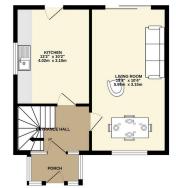

We are delighted to present for sale with no onward chain is this a well proportioned end mews property situated on a quiet residential enclave within a short walk of Handforth Village. The accommodation comprises of an entrance porch,hallway with understairs storage, living room opening to the rear garden, fitted kitchen, two well proportioned double bedrooms and a three piece family bathroom suite. Externally, there is a charming rear garden mainly hard landscaped.

2 1 22

1ST FLOOR 402 sq.ft. (37.4 sq.m.) approx.

TOTAL FLOOR AREA : 834 sq.ft. (77.4 sq.m.) ar

9 Gatley Road, Cheadle, Cheshire SK8 1LY Tel. 0161 428 1488 Fax. 0161 428 1479 Email. mail@andrewdawson.co.uk