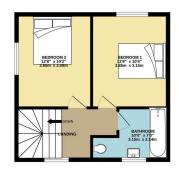

We are delighted to present for sale with no onward chain is this a well proportioned end mews property situated on a quiet residential enclave within a short walk of Handforth Village. The accommodation comprises of an entrance porch,hallway with understairs storage, living room opening to the rear garden, fitted kitchen, two well proportioned double bedrooms and a three piece family bathroom suite. Externally, there is a charming rear garden mainly hard landscaped.

2 1 22

1ST FLOOR 402 sq.ft. (37.4 sq.m.) approx.

TOTAL FLOOR AREA : 834 sq.ft. (77.4 sq.m.) ar

9 Gatley Road, Cheadle, Cheshire SK8 1LY Tel. 0161 428 1488 Fax. 0161 428 1479 Email. mail@andrewdawson.co.uk