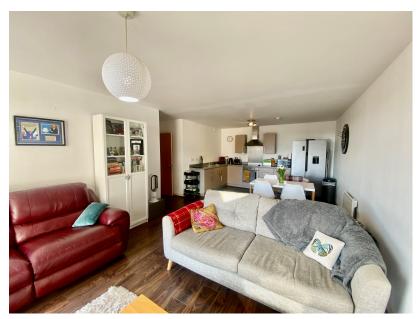

- Impressive second floor apartment
- Open plan lounge/kitchen
- En-suite shower room
- Secure gated development

EPC rating B

We have pleasure in offering for sale this superb two bedroom apartment, forming part of a modern exclusive, secure gated development. Situated on the second floor, the beautifully presented accommodation briefly comprises, entrance hall with storage cupboard, impressive open plan lounge with ceiling to floor window, dining area and fitted kitchen, two double bedrooms the master with en-suite shower room, and spacious bathroom. The apartments stand in attractive, landscaped communal gardens and benefits from an allocated parking space which is under cover, and visitor parking. There is also a lift to all floors. AN EARLY VIEWING OF THIS IMMACULATE APARTMENT IS HIGHLY RECOMMENDED!!