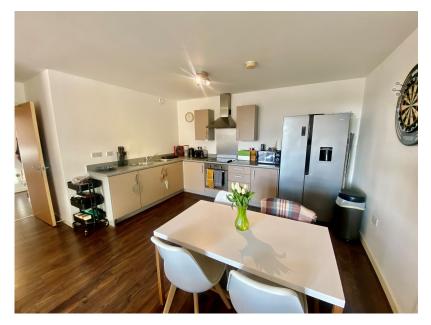

- Impressive second floor apartment
- Open plan lounge/kitchen
- En-suite shower room
- Secure gated development

EPC rating B

We have pleasure in offering for sale this superb two bedroom apartment, forming part of a modern exclusive, secure gated development. Situated on the second floor, the beautifully presented accommodation briefly comprises, entrance hall with storage cupboard, impressive open plan lounge with ceiling to floor window, dining area and fitted kitchen, two double bedrooms the master with en-suite shower room, and spacious bathroom. The apartments stand in attractive, landscaped communal gardens and benefits from an allocated parking space which is under cover, and visitor parking. There is also a lift to all floors. AN EARLY VIEWING OF THIS IMMACULATE APARTMENT IS HIGHLY RECOMMENDED!!