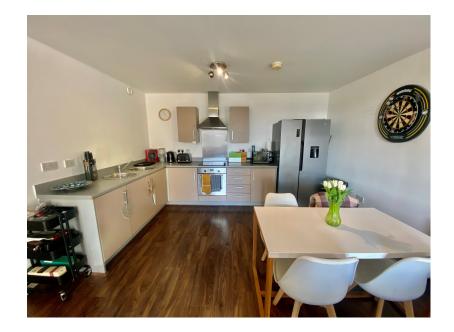

- Impressive second floor apartment
- Open plan lounge/kitchen
- En-suite shower room
- Secure gated development

EPC rating B

We have pleasure in offering for sale this superb two bedroom apartment, forming part of a modern exclusive, secure gated development. Situated on the second floor, the beautifully presented accommodation briefly comprises, entrance hall with storage cupboard, impressive open plan lounge with ceiling to floor window, dining area and fitted kitchen, two double bedrooms the master with en-suite shower room, and spacious bathroom. The apartments stand in attractive, landscaped communal gardens and benefits from an allocated parking space which is under cover, and visitor parking. There is also a lift to all floors. AN EARLY VIEWING OF THIS IMMACULATE APARTMENT IS HIGHLY RECOMMENDED!!