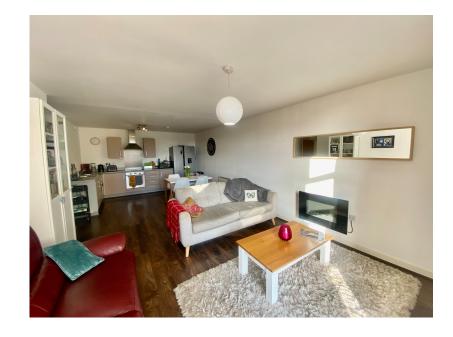

- Impressive second floor apartment
- Open plan lounge/kitchen
- En-suite shower room
- Secure gated development

EPC rating B

We have pleasure in offering for sale this superb two bedroom apartment, forming part of a modern exclusive, secure gated development. Situated on the second floor, the beautifully presented accommodation briefly comprises, entrance hall with storage cupboard, impressive open plan lounge with ceiling to floor window, dining area and fitted kitchen, two double bedrooms the master with en-suite shower room, and spacious bathroom. The apartments stand in attractive, landscaped communal gardens and benefits from an allocated parking space which is under cover, and visitor parking. There is also a lift to all floors. AN EARLY VIEWING OF THIS IMMACULATE APARTMENT IS HIGHLY RECOMMENDED!!