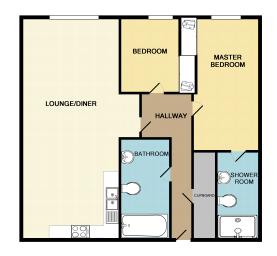

- Impressive second floor apartment
- Open plan lounge/kitchen
- En-suite shower room
- Secure gated development

EPC rating B

We have pleasure in offering for sale this superb two bedroom apartment, forming part of a modern exclusive, secure gated development. Situated on the second floor, the beautifully presented accommodation briefly comprises, entrance hall with storage cupboard, impressive open plan lounge with ceiling to floor window, dining area and fitted kitchen, two double bedrooms the master with en-suite shower room, and spacious bathroom. The apartments stand in attractive, landscaped communal gardens and benefits from an allocated parking space which is under cover, and visitor parking. There is also a lift to all floors. AN EARLY VIEWING OF THIS IMMACULATE APARTMENT IS HIGHLY RECOMMENDED!!