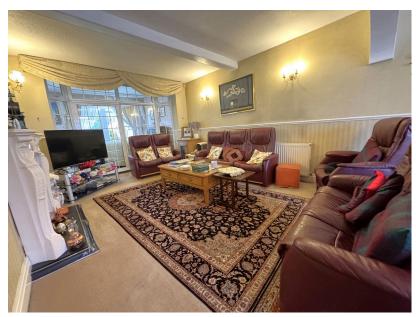

Garden

Extensive Off Road Parking

Integral Garage

Ground Floor Washroom

 Tenure - Freehold / EPC - D / Council Tax Band - F

A superb family home situated on the HIGHLY DESIREBABLE CUL DE SAC of Barcheston Road and offering accommodation EXTENDING TO CIRCA 2000 sq ft with SUPERB EXTENSIONS TO THE SIDE AND REAR. Comprising; An entrance hallway with ground floor wash room, a large open lounge / sitting room with a number of bay windows, excellent family living kitchen, additional dining room opening to the rear garden. Stairs rise to the spacious first floor landing where there are five well proportioned bedrooms and a beautiful family bathroom. Externally, the property is approached by a block paved driveway providing a substantial amount of off road parking space. To the rear is a beautifully maintained rear garden comprising of a lawn garden, patio area's and out door storage unit.