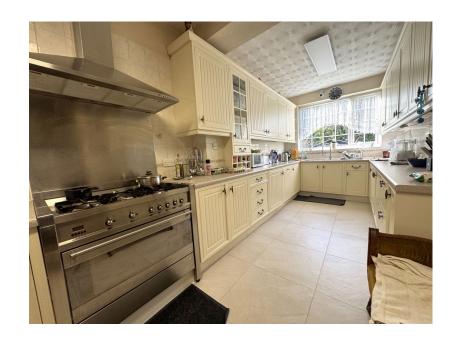

Garden

Extensive Off Road Parking

Integral Garage

Ground Floor Washroom

 Tenure - Freehold / EPC - D / Council Tax Band - F

A superb family home situated on the HIGHLY DESIREBABLE CUL DE SAC of Barcheston Road and offering accommodation EXTENDING TO CIRCA 2000 sq ft with SUPERB EXTENSIONS TO THE SIDE AND REAR. Comprising; An entrance hallway with ground floor wash room, a large open lounge / sitting room with a number of bay windows, excellent family living kitchen, additional dining room opening to the rear garden. Stairs rise to the spacious first floor landing where there are five well proportioned bedrooms and a beautiful family bathroom. Externally, the property is approached by a block paved driveway providing a substantial amount of off road parking space. To the rear is a beautifully maintained rear garden comprising of a lawn garden, patio area's and out door storage unit.