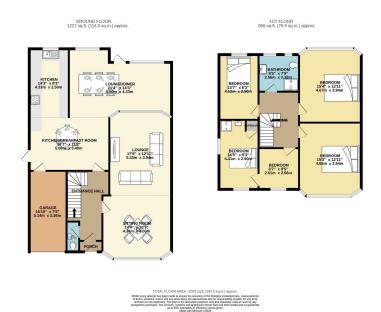

Garden

Extensive Off Road Parking

Integral Garage

Ground Floor Washroom

 Tenure - Freehold / EPC - D / Council Tax Band - F

A superb family home situated on the HIGHLY DESIREBABLE CUL DE SAC of Barcheston Road and offering accommodation EXTENDING TO CIRCA 2000 sq ft with SUPERB EXTENSIONS TO THE SIDE AND REAR. Comprising; An entrance hallway with ground floor wash room, a large open lounge / sitting room with a number of bay windows, excellent family living kitchen, additional dining room opening to the rear garden. Stairs rise to the spacious first floor landing where there are five well proportioned bedrooms and a beautiful family bathroom. Externally, the property is approached by a block paved driveway providing a substantial amount of off road parking space. To the rear is a beautifully maintained rear garden comprising of a lawn garden, patio area's and out door storage unit.