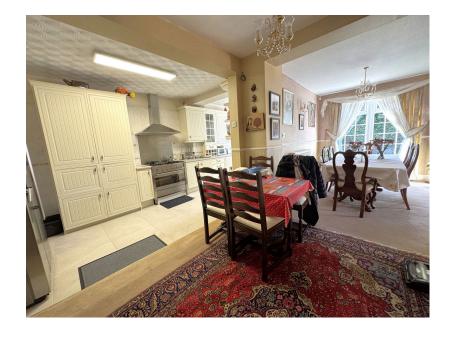

Garden

Extensive Off Road Parking

Integral Garage

Ground Floor Washroom

 Tenure - Freehold / EPC - D / Council Tax Band - F

A superb family home situated on the HIGHLY DESIREBABLE CUL DE SAC of Barcheston Road and offering accommodation EXTENDING TO CIRCA 2000 sq ft with SUPERB EXTENSIONS TO THE SIDE AND REAR. Comprising; An entrance hallway with ground floor wash room, a large open lounge / sitting room with a number of bay windows, excellent family living kitchen, additional dining room opening to the rear garden. Stairs rise to the spacious first floor landing where there are five well proportioned bedrooms and a beautiful family bathroom. Externally, the property is approached by a block paved driveway providing a substantial amount of off road parking space. To the rear is a beautifully maintained rear garden comprising of a lawn garden, patio area's and out door storage unit.