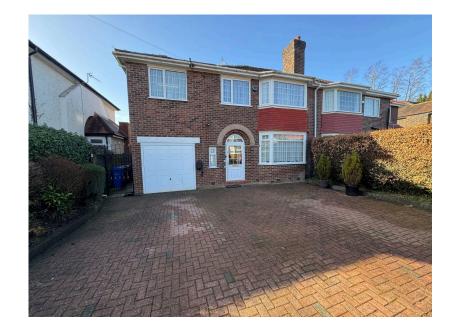

Garden

Extensive Off Road Parking

Integral Garage

Ground Floor Washroom

 Tenure - Freehold / EPC - D / Council Tax Band - F

A superb family home situated on the HIGHLY DESIREBABLE CUL DE SAC of Barcheston Road and offering accommodation EXTENDING TO CIRCA 2000 sq ft with SUPERB EXTENSIONS TO THE SIDE AND REAR. Comprising; An entrance hallway with ground floor wash room, a large open lounge / sitting room with a number of bay windows, excellent family living kitchen, additional dining room opening to the rear garden. Stairs rise to the spacious first floor landing where there are five well proportioned bedrooms and a beautiful family bathroom. Externally, the property is approached by a block paved driveway providing a substantial amount of off road parking space. To the rear is a beautifully maintained rear garden comprising of a lawn garden, patio area's and out door storage unit.