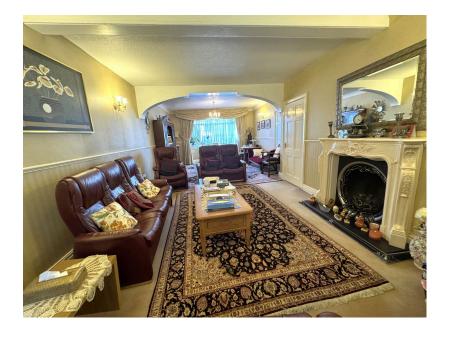

Garden

Extensive Off Road Parking

Integral Garage

Ground Floor Washroom

 Tenure - Freehold / EPC - D / Council Tax Band - F

A superb family home situated on the HIGHLY DESIREBABLE CUL DE SAC of Barcheston Road and offering accommodation EXTENDING TO CIRCA 2000 sq ft with SUPERB EXTENSIONS TO THE SIDE AND REAR. Comprising; An entrance hallway with ground floor wash room, a large open lounge / sitting room with a number of bay windows, excellent family living kitchen, additional dining room opening to the rear garden. Stairs rise to the spacious first floor landing where there are five well proportioned bedrooms and a beautiful family bathroom. Externally, the property is approached by a block paved driveway providing a substantial amount of off road parking space. To the rear is a beautifully maintained rear garden comprising of a lawn garden, patio area's and out door storage unit.