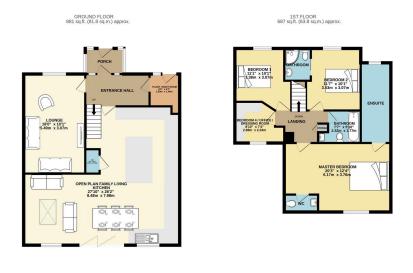

TOTAL FLOOR AREA: 1569 s.g.ft. (145.7 s.g.m.) approx.

White very attempt has been rade to waste the accuracy of the Boopins contained here, measurements of those, windows, noons and very other from a we approximate and no responsibly in sizes for any error, mession or mis-assistance T. The fairs to its illuminary beginness only and should be used as such by any prospective purchaser. The services, systems and appliances shown have not been tested and no guarantee as to their operations of extensive, can be given.