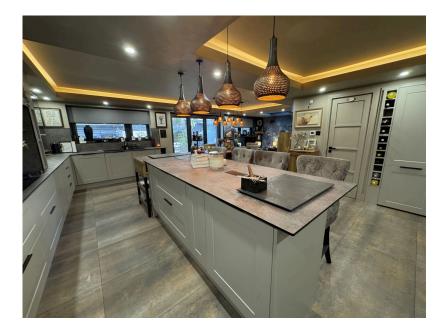

- Simply Stunning Semi Detached Home
- Four Bedrooms
- High Specification Family Living Kitchen with High End Appliances
- Off Road Parking and Beautiful Landscaped Garden with Summer House/office
- Viewing A must!

A simply stunning EXTENDED FOUR BEDROOM semi detached family home, boasting a magnificent FAMILY LIVING KITCHEN and A LUXURIOUS LEVEL OF PRESENTATION THROUGHOUT. The accommodation comprises, entrance porch, hallway & plant room/boot room, spacious living room, magnificent family living kitchen with high end specification appliances, ground floor W.C, Four bedrooms including a master suite with wash room, en suite bath/shower room with superb Jacuzzi, in addition there is a stylish family bathroom and en suite shower room. Externally, there is a large driveway providing off road parking and a wonderful landscaped rear garden with summer house/office, decked terrace and barbecue area. NO EXPENSE HAS BEEN SPARED IN CREATING a HOME TRUE DISTINCTION AND AN INTERNAL VIEWING IS A MUST!