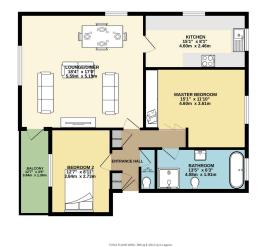

Bright & Spacious Open Plan

- Central Cheadle Location & Close to Gatley Train Station
- Tenure Leasehold / Council Tax Band - C / EPC - TBC

A truly stunning TOP FLOOR APARTMENT which has been COMPREHENSIVELY REFURBISHED AND UPDATED THROUGHOUT & BOASTS A SOUTH FACING BALCONY, situated within walking distance of BOTH CHEADLE AND GATLEY VILLAGE'S. The accommodation comprises of an entrance hallway with storage, beautiful open lounge dining room opening to a balcony, beautiful fitted kitchen with integrated appliances and two double bedrooms served by a stylish four piece family bathroom suite with a separate additional washroom. Externally, the development benefits from mature lawn communal gardens with a garage providing secure off road parking and storage. The garage also benefits from internal power.