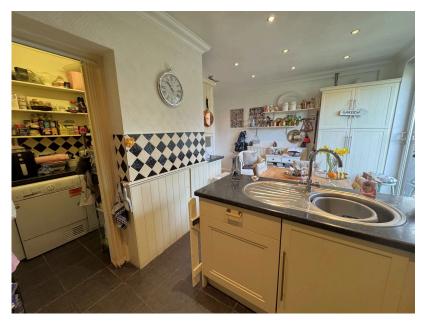

Large Driveway

- · Charming Lawn Rear Garden with Summer House
- Popular Residential Location Tenure Leasehold / EPC -
  - TBC / Council Tax Band D

A traditional DETACHED FAMILY HOME, with a fantastic DOUBLE STOREY SIDE & REAR EXTENSION, located in a popular RESIDENTIAL AREA CLOSE TO CHEADLE VILLAGE. The accommodation comprises of an entrance hallway with understairs wash room, bay fronted living room, dining room, family living kitchen with pantry, four well proportioned bedrooms all served by a four piece family bathroom and en suite shower room. Externally, there is ample off road parking space and to the rear a charming lawn rear garden with terrace and garden room.