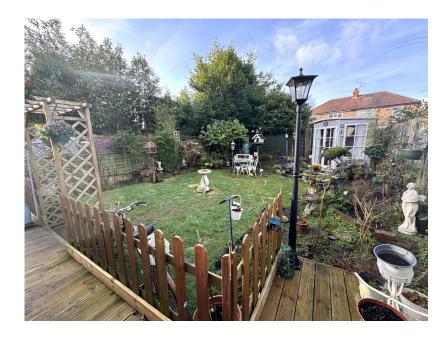

Large Driveway

- · Charming Lawn Rear Garden with Summer House
- Popular Residential Location Tenure Leasehold / EPC -
  - TBC / Council Tax Band D

A traditional DETACHED FAMILY HOME, with a fantastic DOUBLE STOREY SIDE & REAR EXTENSION, located in a popular RESIDENTIAL AREA CLOSE TO CHEADLE VILLAGE. The accommodation comprises of an entrance hallway with understairs wash room, bay fronted living room, dining room, family living kitchen with pantry, four well proportioned bedrooms all served by a four piece family bathroom and en suite shower room. Externally, there is ample off road parking space and to the rear a charming lawn rear garden with terrace and garden room.