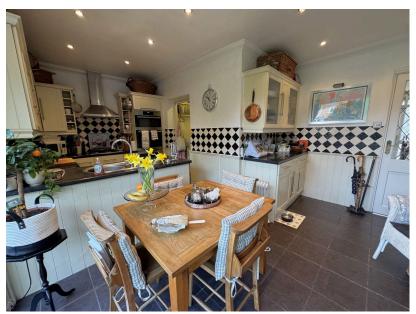

Large Driveway

- · Charming Lawn Rear Garden with Summer House
- Popular Residential Location Tenure Leasehold / EPC -
  - TBC / Council Tax Band D

A traditional DETACHED FAMILY HOME, with a fantastic DOUBLE STOREY SIDE & REAR EXTENSION, located in a popular RESIDENTIAL AREA CLOSE TO CHEADLE VILLAGE. The accommodation comprises of an entrance hallway with understairs wash room, bay fronted living room, dining room, family living kitchen with pantry, four well proportioned bedrooms all served by a four piece family bathroom and en suite shower room. Externally, there is ample off road parking space and to the rear a charming lawn rear garden with terrace and garden room.