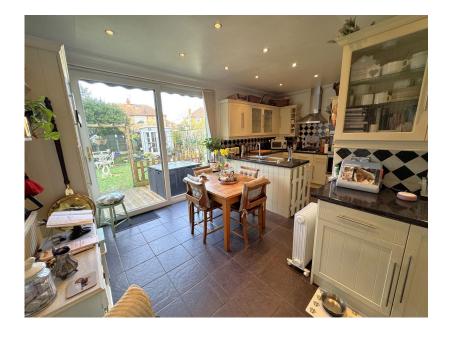

Large Driveway

- · Charming Lawn Rear Garden with Summer House
- Popular Residential Location Tenure Leasehold / EPC -
  - TBC / Council Tax Band D

A traditional DETACHED FAMILY HOME, with a fantastic DOUBLE STOREY SIDE & REAR EXTENSION, located in a popular RESIDENTIAL AREA CLOSE TO CHEADLE VILLAGE. The accommodation comprises of an entrance hallway with understairs wash room, bay fronted living room, dining room, family living kitchen with pantry, four well proportioned bedrooms all served by a four piece family bathroom and en suite shower room. Externally, there is ample off road parking space and to the rear a charming lawn rear garden with terrace and garden room.