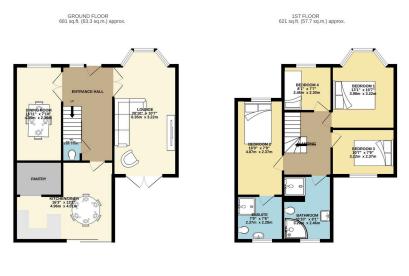

TOTAL FLOOR AREA: 1302 sq.ft. (121.0 sq.m.) approx.

Whist every attempt has been made to ensure the accuracy of the floorpina contained here, reassurements of doors, windows, rooms and any other times are approximate and no responsibility to stellen for any enterior, omission or mis-statement. This fain is for libitatively purposes only and should be used as such by any prospectively purchase. The services, specimes and applicance shows have not been of serviced and no guarantee.