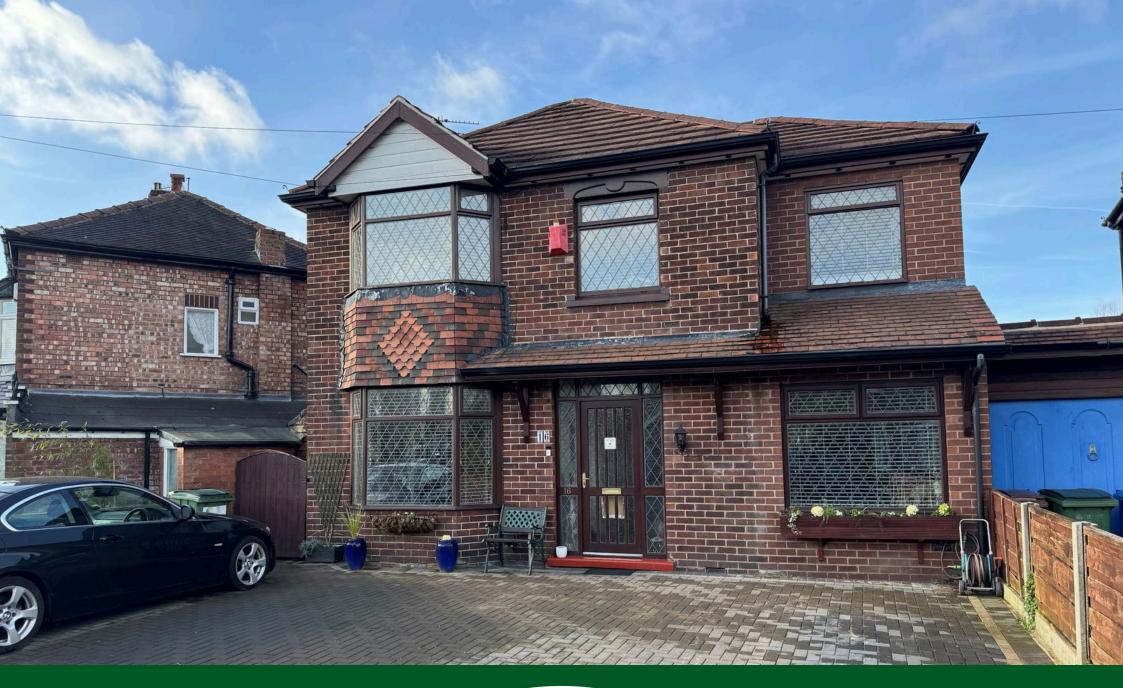

Large Driveway

- · Charming Lawn Rear Garden with Summer House
- Popular Residential Location Tenure Leasehold / EPC -
  - TBC / Council Tax Band D

A traditional DETACHED FAMILY HOME, with a fantastic DOUBLE STOREY SIDE & REAR EXTENSION, located in a popular RESIDENTIAL AREA CLOSE TO CHEADLE VILLAGE. The accommodation comprises of an entrance hallway with understairs wash room, bay fronted living room, dining room, family living kitchen with pantry, four well proportioned bedrooms all served by a four piece family bathroom and en suite shower room. Externally, there is ample off road parking space and to the rear a charming lawn rear garden with terrace and garden room.