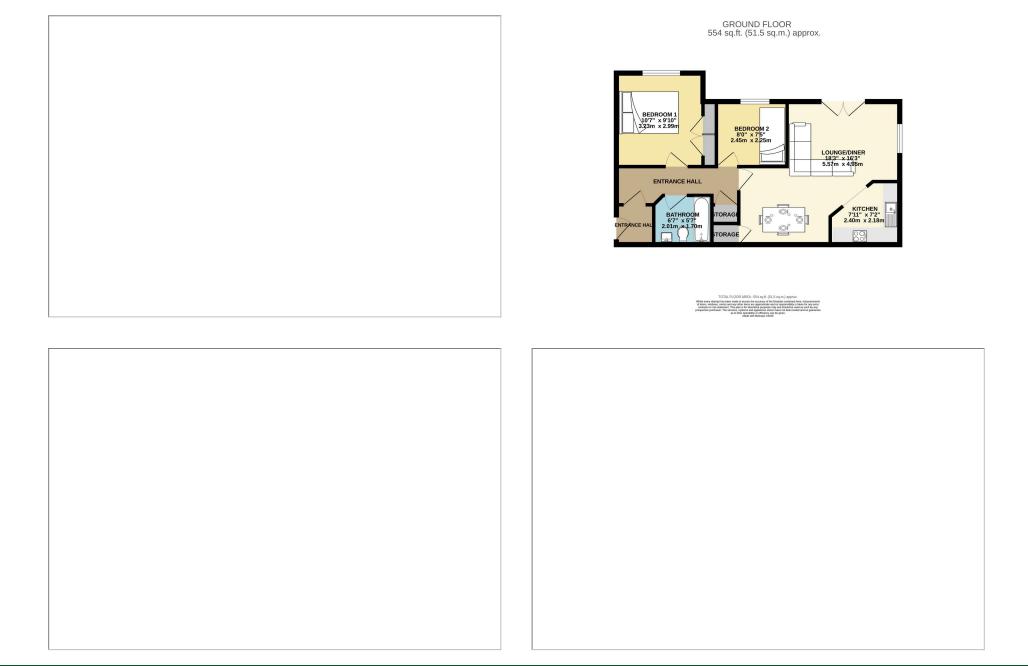

 Modern Popular Development

· Tenure - Leasehold / Council Tax Band - B / EPC - TBC

A well presented TWO BEDROOM FIRST FLOOR APARTMENT, located within easy reach of GATLEY VILLAGE CENTRE AND OFFERED FOR SALE WITH NO ONWARD CHAIN. The accommodation comprises of an entrance hallway with storage and intercom, open plan lounge diner with Juliette balcony, kitchen with integrated appliances, two well proportioned bedrooms and is served by a three piece family bathroom. Allocated Parking.