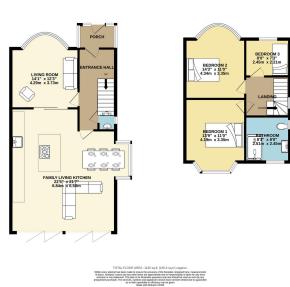

A traditional semi detached family home, WITH A STUNNING EXTENDED FAMILY LIVING KITCHEN & IMMACULATE INTERIOR, situated within a WALKING DISTANCE OF GATLEY VILLAGE AND TRAIN STATION. The accommodation comprises of an entrance porch, hallway with ground floor wash room, living room with bay window and sliding doors opening into the stunning family living kitchen, three well proportioned bedrooms and a stylish three piece family bathroom. Externally, there is off road parking, detached garage and a mainly lawn rear garden.

🍋 3 🚰 1 🚘 2

9 Gatley Road, Cheadle, Cheshire SK8 1LY Tel. 0161 428 1488 Fax. 0161 428 1479 Email. mail@andrewdawson.co.uk

GROUND FLOOR 690 sq.ft. (64.1 sq.m.) approx. 1ST FLOOR 445 sq.ft. (41.4 sq.m.) approx