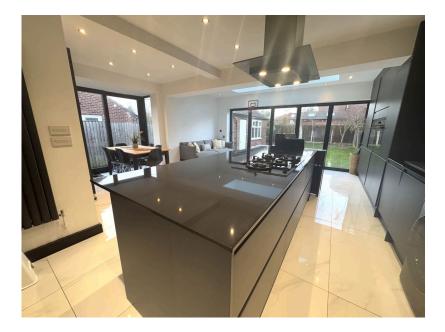

A traditional semi detached family home, WITH A STUNNING EXTENDED FAMILY LIVING KITCHEN & IMMACULATE INTERIOR, situated within a WALKING DISTANCE OF GATLEY VILLAGE AND TRAIN STATION. The accommodation comprises of an entrance porch, hallway with ground floor wash room, living room with bay window and sliding doors opening into the stunning family living kitchen, three well proportioned bedrooms and a stylish three piece family bathroom. Externally, there is off road parking, detached garage and a mainly lawn rear garden.