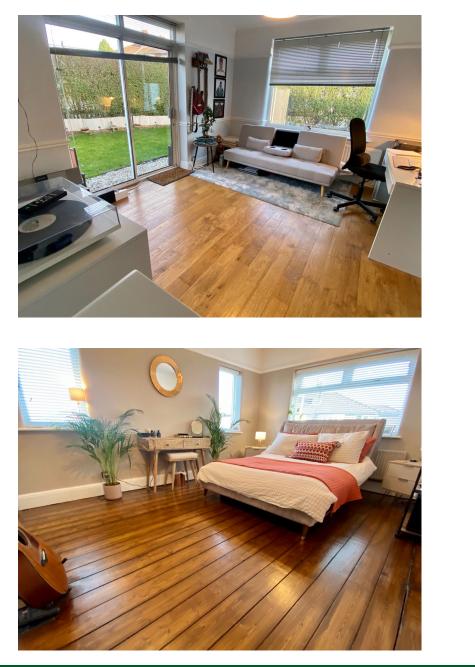

- Large and impressive dining kitchen
- Well kept, enclosed gardens with parking
- Freehold
- VACANT POSSESSION- NO CHAIN

Sure to impress! A much improved and beautifully presented detached home conveniently situated for highly regarded schools, railway station and Gatley village center. The charming accommodation features large lounge, 2nd reception room with patio doors leading to an enclosed garden, superb dining kitchen, utility room and ground floor wc. To the first floor there are 3 good bedrooms and attractive bathroom. A unique and individual property, which must be viewed to be appreciated!