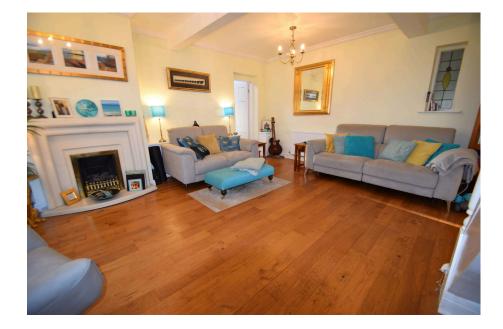

- Large and impressive dining kitchen
- Well kept, enclosed gardens with parking
- Freehold
- VACANT POSSESSION- NO CHAIN

Sure to impress! A much improved and beautifully presented detached home conveniently situated for highly regarded schools, railway station and Gatley village center. The charming accommodation features large lounge, 2nd reception room with patio doors leading to an enclosed garden, superb dining kitchen, utility room and ground floor wc. To the first floor there are 3 good bedrooms and attractive bathroom. A unique and individual property, which must be viewed to be appreciated!