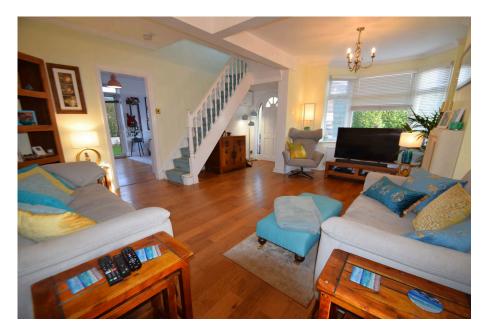

- Large and impressive dining kitchen
- Well kept, enclosed gardens with parking
- Freehold
- VACANT POSSESSION- NO CHAIN

Sure to impress! A much improved and beautifully presented detached home conveniently situated for highly regarded schools, railway station and Gatley village center. The charming accommodation features large lounge, 2nd reception room with patio doors leading to an enclosed garden, superb dining kitchen, utility room and ground floor wc. To the first floor there are 3 good bedrooms and attractive bathroom. A unique and individual property, which must be viewed to be appreciated!