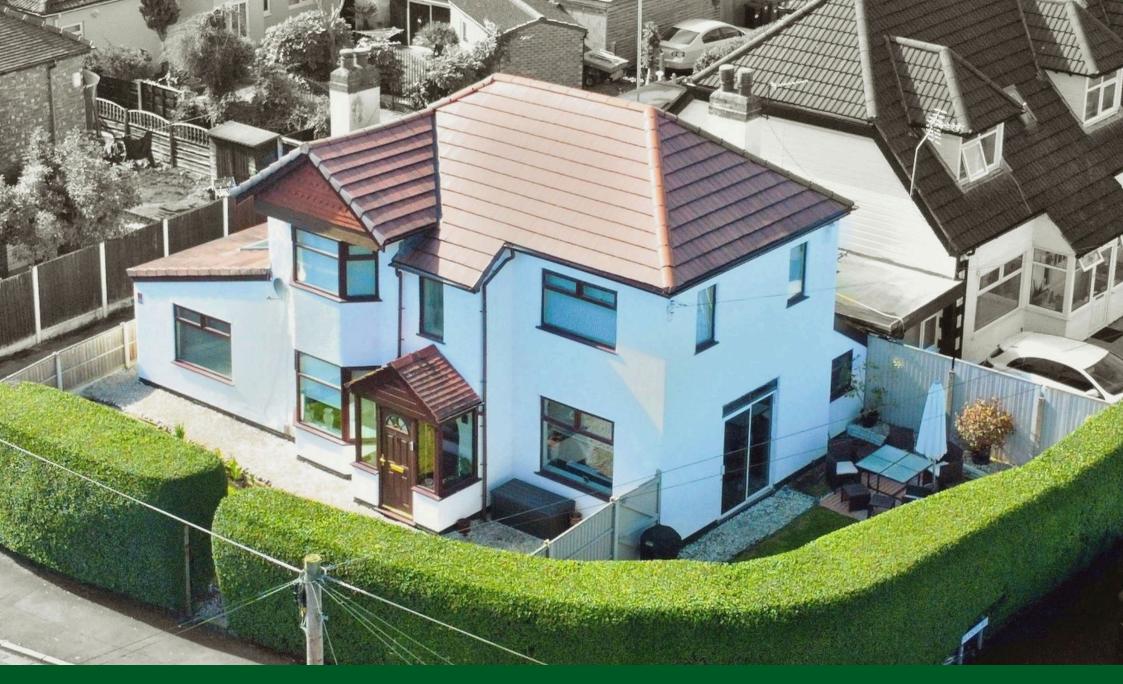

## Pendlebury Road, Gatley, SK8 4BH

Offers Over £475,000

- Superb individual 3 bed home 
  Beautifully presented throughout
- 2 large reception rooms
- Fully re-rendered and new roof
- Desirable residential area close to station and village center
- EPC-D Council Tax-E

- Large and impressive dining kitchen
- Well kept, enclosed gardens with parking
- Freehold
- VACANT POSSESSION- NO CHAIN

Sure to impress! A much improved and beautifully presented detached home conveniently situated for highly regarded schools, railway station and Gatley village center. The charming accommodation features large lounge, 2nd reception room with patio doors leading to an enclosed garden, superb dining kitchen, utility room and ground floor wc. To the first floor there are 3 good bedrooms and attractive bathroom. A unique and individual property, which must be viewed to be appreciated!