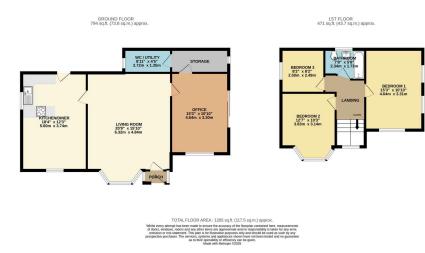

## Pendlebury Road, Gatley, SK8 4BH

Offers Over £475,000

- Superb individual 3 bed home 
  Beautifully presented throughout
- 2 large reception rooms
- Fully re-rendered and new roof
- Desirable residential area close to station and village center
- EPC-D Council Tax-E

- Large and impressive dining kitchen
- Well kept, enclosed gardens with parking
- Freehold
- VACANT POSSESSION- NO CHAIN

Sure to impress! A much improved and beautifully presented detached home conveniently situated for highly regarded schools, railway station and Gatley village center. The charming accommodation features large lounge, 2nd reception room with patio doors leading to an enclosed garden, superb dining kitchen, utility room and ground floor wc. To the first floor there are 3 good bedrooms and attractive bathroom. A unique and individual property, which must be viewed to be appreciated!