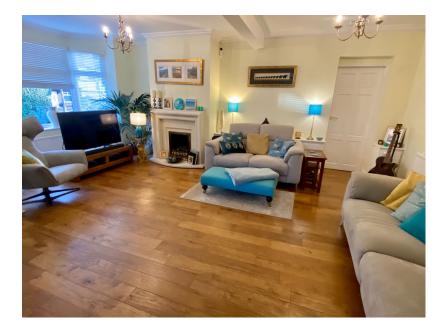

- Large and impressive dining kitchen
- Well kept, enclosed gardens with parking
- Freehold
- VACANT POSSESSION- NO CHAIN

Sure to impress! A much improved and beautifully presented detached home conveniently situated for highly regarded schools, railway station and Gatley village center. The charming accommodation features large lounge, 2nd reception room with patio doors leading to an enclosed garden, superb dining kitchen, utility room and ground floor wc. To the first floor there are 3 good bedrooms and attractive bathroom. A unique and individual property, which must be viewed to be appreciated!