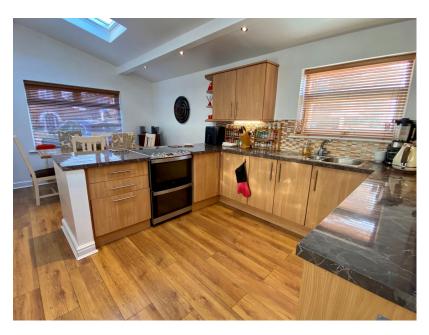

- Large and impressive dining kitchen
- Well kept, enclosed gardens with parking
- Freehold
- VACANT POSSESSION- NO CHAIN

Sure to impress! A much improved and beautifully presented detached home conveniently situated for highly regarded schools, railway station and Gatley village center. The charming accommodation features large lounge, 2nd reception room with patio doors leading to an enclosed garden, superb dining kitchen, utility room and ground floor wc. To the first floor there are 3 good bedrooms and attractive bathroom. A unique and individual property, which must be viewed to be appreciated!