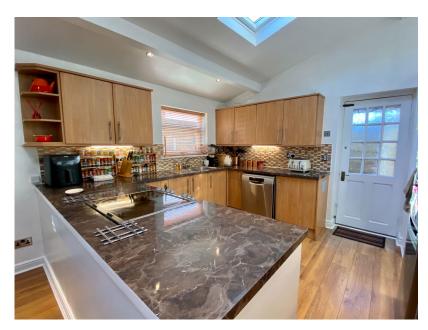

- Large and impressive dining kitchen
- Well kept, enclosed gardens with parking
- Freehold
- VACANT POSSESSION- NO CHAIN

Sure to impress! A much improved and beautifully presented detached home conveniently situated for highly regarded schools, railway station and Gatley village center. The charming accommodation features large lounge, 2nd reception room with patio doors leading to an enclosed garden, superb dining kitchen, utility room and ground floor wc. To the first floor there are 3 good bedrooms and attractive bathroom. A unique and individual property, which must be viewed to be appreciated!