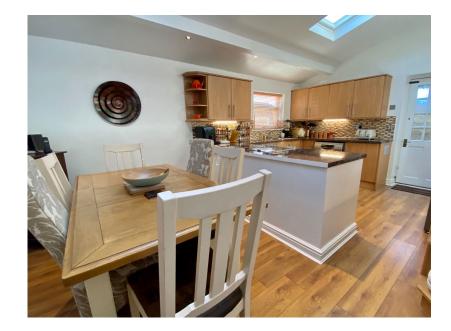

- Large and impressive dining kitchen
- Well kept, enclosed gardens with parking
- Freehold
- VACANT POSSESSION- NO CHAIN

Sure to impress! A much improved and beautifully presented detached home conveniently situated for highly regarded schools, railway station and Gatley village center. The charming accommodation features large lounge, 2nd reception room with patio doors leading to an enclosed garden, superb dining kitchen, utility room and ground floor wc. To the first floor there are 3 good bedrooms and attractive bathroom. A unique and individual property, which must be viewed to be appreciated!